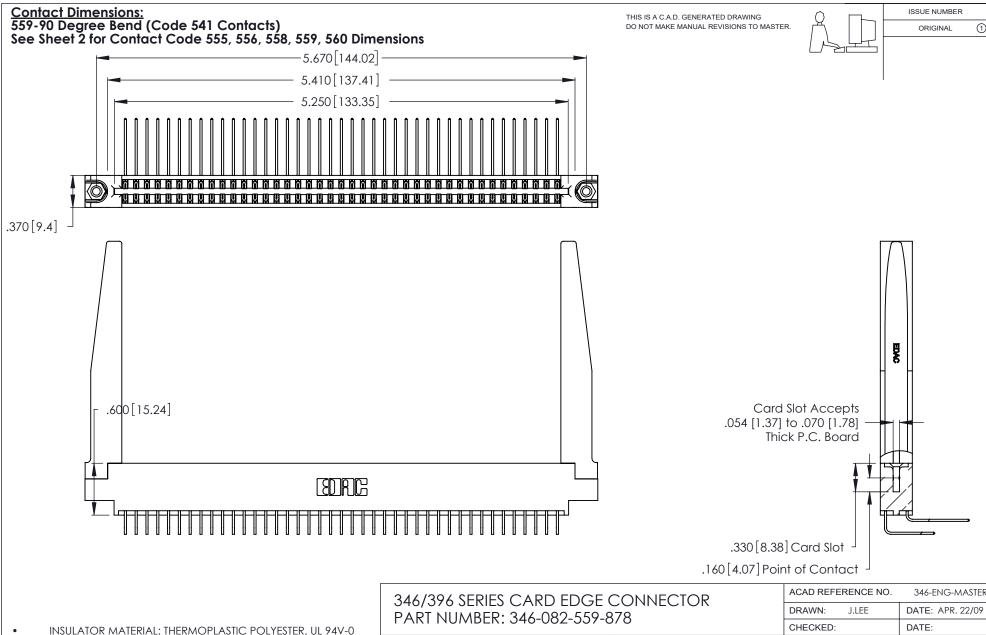

INSULATOR MATERIAL: THERMOPLASTIC POLYESTER, UL 94V-0 CONTACT MATERIAL; COPPER, NICKEL, TIN\_ALLOY CA-725 CONTACT PLATING: GOLD ON THE MATING AREA, TIN-LEAD

ON THE CONTACT TAILS, NICKEL UNDERPLATE

YOUR CONNECTION TO QUALITY & SERVICE

| ACAD REFERENCE NO. |       | 346-ENG-MASTER   |       |
|--------------------|-------|------------------|-------|
| DRAWN:             | J.LEE | DATE: APR. 22/09 |       |
| CHECKED:           |       | DATE:            |       |
| SCALE:             | N.T.S | SHEET            | OF 2  |
| DRAWING NUMBER     |       |                  | ISSUE |
| 346-ENG-MASTER     |       |                  | 1     |
|                    |       |                  |       |