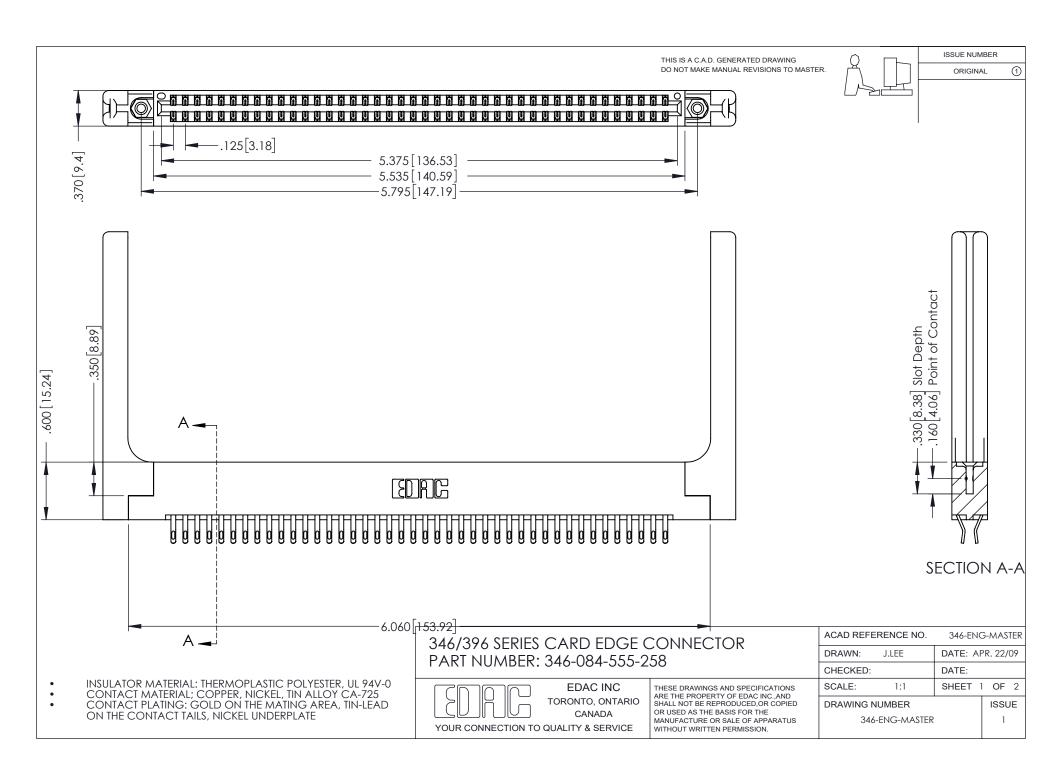

## **Contact Code 556**

INSULATOR MATERIAL: THERMOPLASTIC POLYESTER, UL 94V-0 CONTACT MATERIAL; COPPER, NICKEL, TIN ALLOY CA-725 CONTACT PLATING: GOLD ON THE MATING AREA, TIN-LEAD

ON THE CONTACT TAILS, NICKEL UNDERPLATE

## 346/396 SERIES CARD EDGE CONNECTOR CONTACT CODE 555,556,558,559,560 DIMENSIONS

YOUR CONNECTION TO QUALITY & SERVICE

**EDAC INC** TORONTO, ONTARIO CANADA

THESE DRAWINGS AND SPECIFICATIONS ARE THE PROPERTY OF EDAC INC.,AND SHALL NOT BE REPRODUCED, OR COPIED OR USED AS THE BASIS FOR THE MANUFACTURE OR SALE OF APPARATUS WITHOUT WRITTEN PERMISSION.