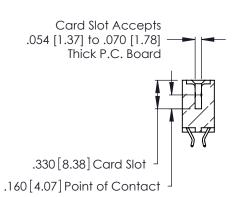

THIS IS A C.A.D. GENERATED DRAWING DO NOT MAKE MANUAL REVISIONS TO MASTER.

ISSUE NUMBER

ORIGINAL

1

**Contact Code 555** 

Contact Code 556

**Contact Code 558** 

**Contact Code 559** 

**Contact Code 560** 

INSULATOR MATERIAL: THERMOPLASTIC POLYESTER, UL 94V-0 CONTACT MATERIAL; COPPER, NICKEL, TIN ALLOY CA-725 CONTACT PLATING: GOLD ON THE MATING AREA, TIN-LEAD

ON THE CONTACT TAILS, NICKEL UNDERPLATE

346/396 SERIES CARD EDGE CONNECTOR CONTACT CODE 555,556,558,559,560 DIMENSIONS

YOUR CONNECTION TO QUALITY & SERVICE

**EDAC INC** TORONTO, ONTARIO CANADA

THESE DRAWINGS AND SPECIFICATIONS ARE THE PROPERTY OF EDAC INC.,AND SHALL NOT BE REPRODUCED, OR COPIED OR USED AS THE BASIS FOR THE MANUFACTURE OR SALE OF APPARATUS WITHOUT WRITTEN PERMISSION.