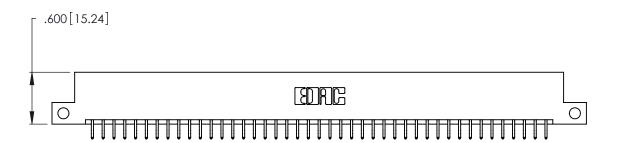

346/396 SERIES CARD EDGE CONNECTOR PART NUMBER: 346-086-556-212

YOUR CONNECTION TO QUALITY & SERVICE

**EDAC INC** TORONTO, ONTARIO CANADA

THESE DRAWINGS AND SPECIFICATIONS ARE THE PROPERTY OF EDAC INC., AND SHALL NOT BE REPRODUCED, OR COPIED OR USED AS THE BASIS FOR THE MANUFACTURE OR SALE OF APPARATUS WITHOUT WRITTEN PERMISSION.

Contact Dimensions:
556-Extender Board Bend (Code 520 Contacts)
See Sheet 2 for Contact Code 555, 556, 558, 559, 560 Dimensions

THIS IS A C.A.D. GENERATED DRAWING DO NOT MAKE MANUAL REVISIONS TO MASTER.