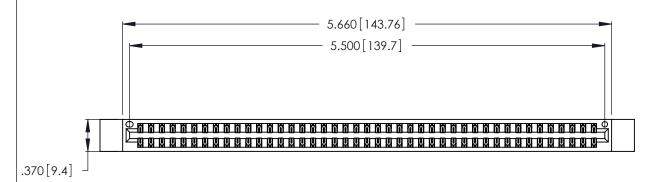

346/396 SERIES CARD EDGE CONNECTOR PART NUMBER: 346-086-556-212

YOUR CONNECTION TO QUALITY & SERVICE

**EDAC INC** TORONTO, ONTARIO CANADA

THESE DRAWINGS AND SPECIFICATIONS ARE THE PROPERTY OF EDAC INC., AND SHALL NOT BE REPRODUCED, OR COPIED OR USED AS THE BASIS FOR THE MANUFACTURE OR SALE OF APPARATUS WITHOUT WRITTEN PERMISSION.

Contact Dimensions:
556-Extender Board Bend (Code 520 Contacts)
See Sheet 2 for Contact Code 555, 556, 558, 559, 560 Dimensions

THIS IS A C.A.D. GENERATED DRAWING DO NOT MAKE MANUAL REVISIONS TO MASTER.