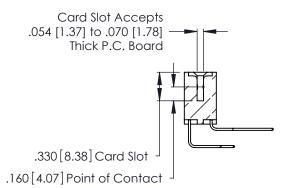

THIS IS A C.A.D. GENERATED DRAWING DO NOT MAKE MANUAL REVISIONS TO MASTER.

ISSUE NUMBER

ORIGINAL

1

**Contact Code 555** 

Contact Code 556

**Contact Code 558** 

**Contact Code 559** 

Contact Code 560

INSULATOR MATERIAL: THERMOPLASTIC POLYESTER, UL 94V-0 CONTACT MATERIAL; COPPER, NICKEL, TIN ALLOY CA-725 CONTACT PLATING: GOLD ON THE MATING AREA, TIN-LEAD

ON THE CONTACT TAILS, NICKEL UNDERPLATE

346/396 SERIES CARD EDGE CONNECTOR CONTACT CODE 555,556,558,559,560 DIMENSIONS

YOUR CONNECTION TO QUALITY & SERVICE

**EDAC INC** TORONTO, ONTARIO CANADA

THESE DRAWINGS AND SPECIFICATIONS ARE THE PROPERTY OF EDAC INC.,AND SHALL NOT BE REPRODUCED, OR COPIED OR USED AS THE BASIS FOR THE MANUFACTURE OR SALE OF APPARATUS WITHOUT WRITTEN PERMISSION.