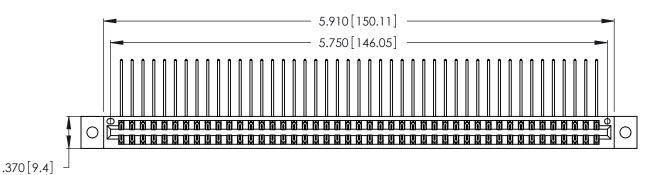

Contact Dimensions:
558-90 Degree Bend (Code 541 Contacts)
See Sheet 2 for Contact Code 555, 556, 558, 559, 560 Dimensions

THIS IS A C.A.D. GENERATED DRAWING DO NOT MAKE MANUAL REVISIONS TO MASTER.

1

- INSULATOR MATERIAL: THERMOPLASTIC POLYESTER, UL 94V-0 CONTACT MATERIAL; COPPER, NICKEL, TIN ALLOY CA-725
- CONTACT PLATING: GOLD ON THE MATING AREA, TIN-LEAD ON THE CONTACT TAILS, NICKEL UNDERPLATE

346/396 SERIES CARD EDGE CONNECTOR PART NUMBER: 346-090-558-202

**EDAC INC** TORONTO, ONTARIO CANADA

THESE DRAWINGS AND SPECIFICATIONS ARE THE PROPERTY OF EDAC INC., AND SHALL NOT BE REPRODUCED, OR COPIED OR USED AS THE BASIS FOR THE MANUFACTURE OR SALE OF APPARATUS WITHOUT WRITTEN PERMISSION.