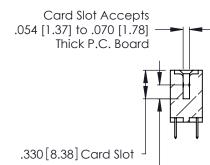

<u>Contact Dimensions:</u>
520-P.C. Tail .030x.018 (0.76x0.46) - Tail LG. = .175 (4.45) .125 (3.18) Contact Spacing x .250 (6.35) Row Spacing

THIS IS A C.A.D. GENERATED DRAWING DO NOT MAKE MANUAL REVISIONS TO MASTER.

ISSUE NUMBER

ORIGINAL

1

.160 [4.07] Point of Contact

- INSULATOR MATERIAL: THERMOPLASTIC POLYESTER, UL 94V-0 CONTACT MATERIAL; COPPER, NICKEL, TIN\_ALLOY CA-725
- CONTACT PLATING: GOLD ON THE MATING AREA, TIN-LEAD ON THE CONTACT TAILS, NICKEL UNDERPLATE