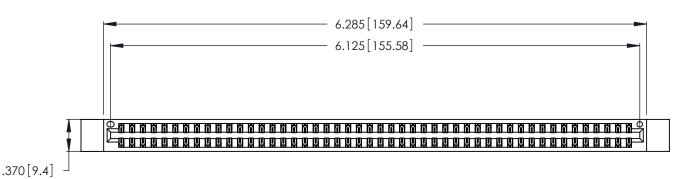

| 346/396 SERIES CARD EDGE CONNECTOR |
|------------------------------------|
| PART NUMBER: 346-096-520-812       |

**EDAC INC** TORONTO, ONTARIO CANADA

THESE DRAWINGS AND SPECIFICATIONS ARE THE PROPERTY OF EDAC INC., AND SHALL NOT BE REPRODUCED, OR COPIED OR USED AS THE BASIS FOR THE MANUFACTURE OR SALE OF APPARATUS WITHOUT WRITTEN PERMISSION.

| ACAD REFERENCE NO. |             | 346-ENG-MASTER |           |
|--------------------|-------------|----------------|-----------|
| DRAWN:             | J.LEE       | DATE: AF       | PR. 22/09 |
| CHECKED:           |             | DATE:          |           |
| SCALE:             | N.T.S       | SHEET          | OF 2      |
| DRAWING N          | IUMBER      |                | ISSUE     |
| 346                | -ENG-MASTER |                | 1         |