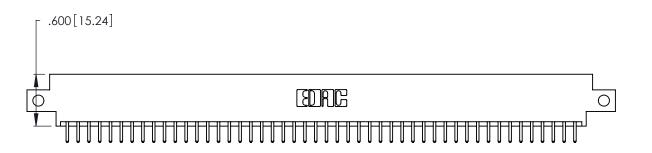

| 346/396 SERIES CARD EDGE CONNECTOR |
|------------------------------------|
| PART NUMBER: 346-096-520-812       |

**EDAC INC** TORONTO, ONTARIO CANADA

THESE DRAWINGS AND SPECIFICATIONS ARE THE PROPERTY OF EDAC INC., AND SHALL NOT BE REPRODUCED, OR COPIED OR USED AS THE BASIS FOR THE MANUFACTURE OR SALE OF APPARATUS WITHOUT WRITTEN PERMISSION.

| ACAD REFERENCE NO. |             | 346-ENG-MASTER |           |
|--------------------|-------------|----------------|-----------|
| DRAWN:             | J.LEE       | DATE: AF       | PR. 22/09 |
| CHECKED:           |             | DATE:          |           |
| SCALE:             | N.T.S       | SHEET          | OF 2      |
| DRAWING N          | IUMBER      |                | ISSUE     |
| 346                | -ENG-MASTER |                | 1         |