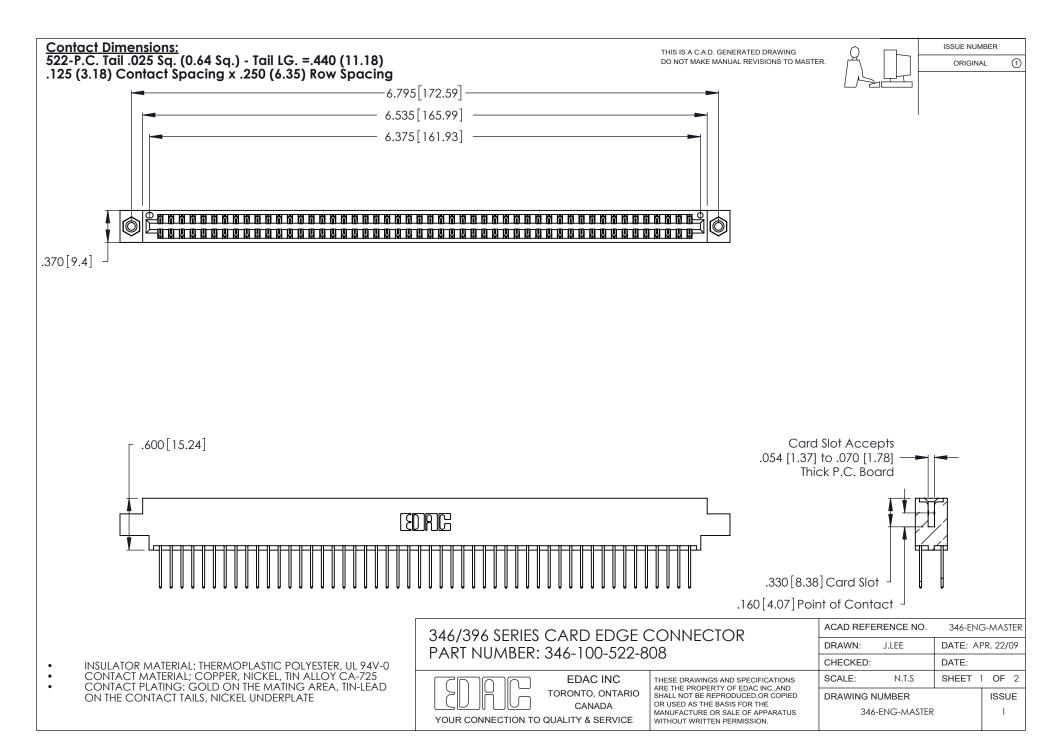

THIS IS A C.A.D. GENERATED DRAWING DO NOT MAKE MANUAL REVISIONS TO MASTER.

ISSUE NUMBER

ORIGINAL

1

**Contact Code 555** 

Contact Code 556

**Contact Code 558** 

**Contact Code 559** 

Contact Code 560

INSULATOR MATERIAL: THERMOPLASTIC POLYESTER, UL 94V-0 CONTACT MATERIAL; COPPER, NICKEL, TIN ALLOY CA-725 CONTACT PLATING: GOLD ON THE MATING AREA, TIN-LEAD

ON THE CONTACT TAILS, NICKEL UNDERPLATE

346/396 SERIES CARD EDGE CONNECTOR CONTACT CODE 555,556,558,559,560 DIMENSIONS

YOUR CONNECTION TO QUALITY & SERVICE

**EDAC INC** TORONTO, ONTARIO CANADA

THESE DRAWINGS AND SPECIFICATIONS ARE THE PROPERTY OF EDAC INC.,AND SHALL NOT BE REPRODUCED, OR COPIED OR USED AS THE BASIS FOR THE MANUFACTURE OR SALE OF APPARATUS WITHOUT WRITTEN PERMISSION.