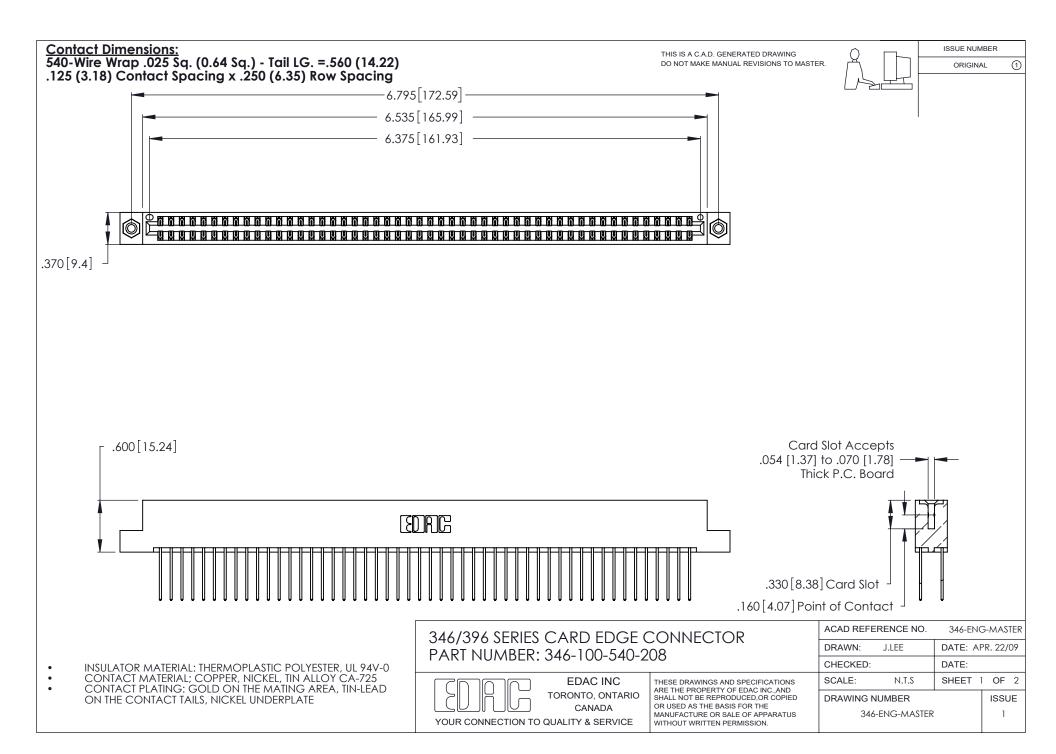

THIS IS A C.A.D. GENERATED DRAWING DO NOT MAKE MANUAL REVISIONS TO MASTER.

ISSUE NUMBER

ORIGINAL

1

**Contact Code 555** 

Contact Code 556

**Contact Code 558** 

**Contact Code 559** 

Contact Code 560

INSULATOR MATERIAL: THERMOPLASTIC POLYESTER, UL 94V-0 CONTACT MATERIAL; COPPER, NICKEL, TIN ALLOY CA-725 CONTACT PLATING: GOLD ON THE MATING AREA, TIN-LEAD

ON THE CONTACT TAILS, NICKEL UNDERPLATE

346/396 SERIES CARD EDGE CONNECTOR CONTACT CODE 555,556,558,559,560 DIMENSIONS

YOUR CONNECTION TO QUALITY & SERVICE

**EDAC INC** TORONTO, ONTARIO CANADA

THESE DRAWINGS AND SPECIFICATIONS ARE THE PROPERTY OF EDAC INC.,AND SHALL NOT BE REPRODUCED, OR COPIED OR USED AS THE BASIS FOR THE MANUFACTURE OR SALE OF APPARATUS WITHOUT WRITTEN PERMISSION.