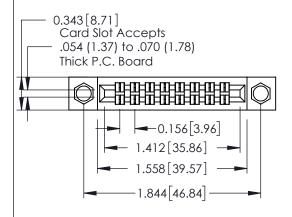

## **Contact Detail**

556-Extender Board Bend (Code 520 Contacts) .156 [3.96] Contact Spacing x .140 [3.56] Row Spacing

**See Accompanying Page for: Mounting Options** 

| 205 / 215 / 255 Card         | Edga Cannactor |
|------------------------------|----------------|
| 305 / 315 / 355 Card         | Eage Connector |
| Part Number: 355-016-556-204 |                |

0.090[2.29] Point of Contact

0.295[7.49] Card Slot