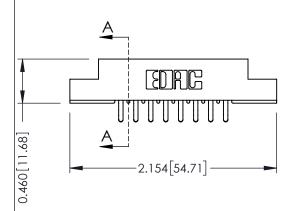

## **Mounting Option**

04-.156 (3.96) Dia. Mounting Holes

## **Contact Detail**

556-Extender Board Bend (Code 520 Contacts) .156 [3.96] Contact Spacing x .140 [3.56] Row Spacing





**See Accompanying Page for: Mounting Options** 

| 205 / 215 / 255 Card         | Edga Cannactor |
|------------------------------|----------------|
| 305 / 315 / 355 Card         | Eage Connector |
| Part Number: 355-016-556-204 |                |

YOUR CONNECTION TO QUALITY & SERVICE

| ACAD REFERENCE NO. 305 ENG MASTER |                          |
|-----------------------------------|--------------------------|
| DRAWN: J.LEE                      | DATE: <b>SEPT. 21/09</b> |
| CHECKED:                          | DATE:                    |
| SCALE: NTS                        | SHEET 1 OF 2             |
| DRAWING NUMBER                    | ISSUE                    |
| 305 Assembly                      | 1                        |

0.090[2.29] Point of Contact

0.295[7.49] Card Slot