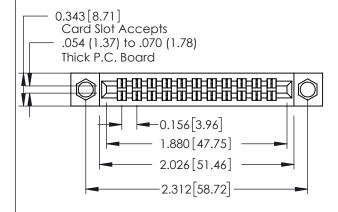

## **Mounting Option**

Contact Detail

04-.156 (3.96) Dia. Mounting Holes

556-Extender Board Bend (Code 520 Contacts)
.156 [3.96] Contact Spacing x .140 [3.56] Row Spacing

THIS IS A C.A.D. GENERATED DRAWING DO NOT MAKE MANUAL REVISIONS TO MA

OF APPARATUS 305 Assembly ISION.

| 0.295 [7.49]<br>Card Slot |                      |                 |
|---------------------------|----------------------|-----------------|
|                           | ) [2.29]<br>t of Coi | pet SECTION A-A |