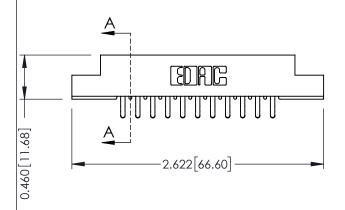

OF APPARATUS 305 Assembly ISION.

| 0.295 [7.49]<br>Card Slot |                      |                 |
|---------------------------|----------------------|-----------------|
|                           | ) [2.29]<br>t of Coi | pet SECTION A-A |