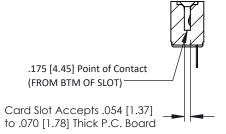

Mounting Option Contact Detail

.128 (3.25) Dia. Side Mounting Holes PC Tail .046x.013(1.17x0.33) - Tail LG=.213(5.41)
.156 [3.96] Contact Spacing x .200 [5.08] Row Spacing

THIS IS A C.A.D. GENERATED DRAWING DO NOT MAKE MANUAL REVISIONS TO MAS