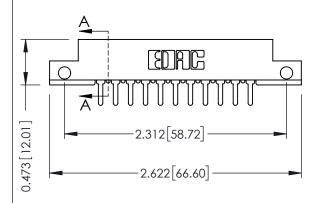

## SECTION A-A

| 307 / 357 Card Edge Connector<br>Part Number: 357-011-525-112 |                                                                                                                                                                                                 | ACAD REFERENCE NO. 307 ENG MASTE |             |          |          |
|---------------------------------------------------------------|-------------------------------------------------------------------------------------------------------------------------------------------------------------------------------------------------|----------------------------------|-------------|----------|----------|
|                                                               |                                                                                                                                                                                                 | DRAWN:                           | J.LEE       | DATE: AU | G. 11/09 |
|                                                               |                                                                                                                                                                                                 | CHECKED                          | ):          | DATE:    |          |
|                                                               | THESE DRAWINGS AND SPECIFICATIONS ARE THE PROPERTY OF EDAC INC.,AND SHALL NOT BE REPRODUCED,OR COPIED OR USED AS THE BASIS FOR THE MANUFACTURE OR SALE OF APPARATUS WITHOUT WRITTEN PERMISSION. | SCALE:                           | NTS         | SHEET    | 1 OF 3   |
|                                                               |                                                                                                                                                                                                 | DRAWING                          | NUMBER      |          | ISSUE    |
|                                                               |                                                                                                                                                                                                 | 3                                | 07 Assembly |          | 1        |