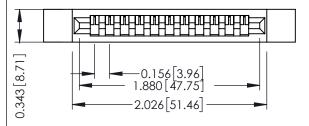

Mounting Option Contact Detail

.128 (3.25) Dia. Side Mounting Holes PC Tail .046x.013(1.17x0.33) - Tail LG=.213(5.41)
.156 [3.96] Contact Spacing x .200 [5.08] Row Spacing

THIS IS A C.A.D. GENERATED DRAWING DO NOT MAKE MANUAL REVISIONS TO MAS