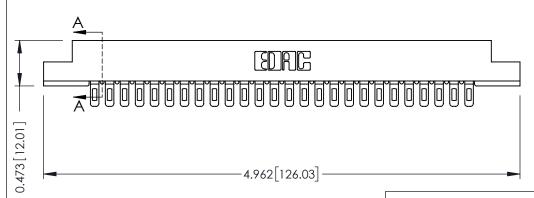

## SECTION A-A

.175 [4.45] Point of Contact (FROM BTM OF SLOT) Card Slot Accepts .054 [1.37] to .070 [1.78] Thick P.C. Board

**See Accompanying Pages for:** 

- **Contact Bend Details**
- **Mounting Options**