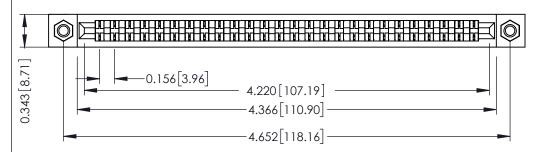

**Mounting Option** M3-0.5 Metric Threaded Inserts **Contact Detail** 

Wire Hole .089x.014(2.29x0.36) - Tail LG=.213(5.41) .156 [3.96] Contact Spacing x .200 [5.08] Row Spacing

THIS IS A C.A.D. GENERATED DRAWING DO NOT MAKE MANUAL REVISIONS TO MASTER.