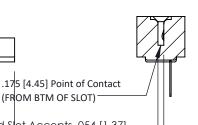

SECTION A-A

Card Slot Accepts .054 [1.37] to .070 [1.78] Thick P.C. Board

**See Accompanying Pages for:** 

- **Contact Bend Details**
- **Mounting Options**

0.473[12.01]

307 / 357 Card Edge Connector Part Number: 357-044-527-108