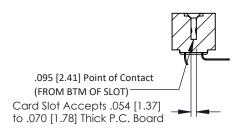

**Mounting Option Contact Detail** 90 Degree Bend (Code 422 and 440 Contacts) M3-0.5 Metric Threaded Inserts .156 [3.96] Contact Spacing x .200 [5.08] Row Spacing 0.156[3.96] 5.000 [127.00] 0.500 [12.70] 5.146 [130.71] 5.432 [137.97]

**SECTION A-A** 





**See Accompanying Pages for:** 

- **Contact Bend Details**
- **Mounting Options**

307 / 357 Card Edge Connector Part Number: 357-062-459-207

YOUR CONNECTION TO QUALITY & SERVICE

| ACAD REFERENCE NO. 307 ENG MASTER |                  |
|-----------------------------------|------------------|
| DRAWN: J.LEE                      | DATE: AUG. 11/09 |
| CHECKED:                          | DATE:            |
| SCALE: NTS                        | SHEET 1 OF 3     |
| DRAWING NUMBER                    | ISSUE            |

307 Assembly