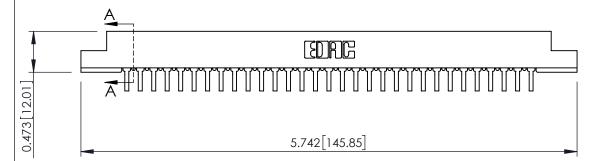

**SECTION A-A** 

**See Accompanying Pages for:** 

- **Contact Bend Details**
- **Mounting Options**

307 / 357 Card Edge Connector Part Number: 357-062-459-207

YOUR CONNECTION TO QUALITY & SERVICE

| ACAD REFERENCE NO. 307 ENG MASTER |                  |
|-----------------------------------|------------------|
| DRAWN: J.LEE                      | DATE: AUG. 11/09 |
| CHECKED:                          | DATE:            |
| SCALE: NTS                        | SHEET 1 OF 3     |
| DRAWING NUMBER                    | ISSUE            |