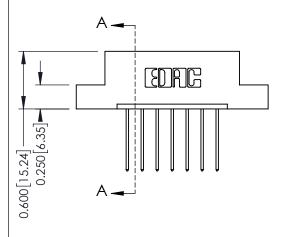

## **Mounting Option**

02-.128 (3.25) Dia. Mounting Holes

ARE THE PROPERTY OF EDAC INC.,AND

OR USED AS THE BASIS FOR THE MANUFACTURE OR SALE OF APPARATUS

WITHOUT WRITTEN PERMISSION.

SHALL NOT BE REPRODUCED, OR COPIED

**See Accompanying Pages for:** 

- Contact Bend Details
- Mounting Options