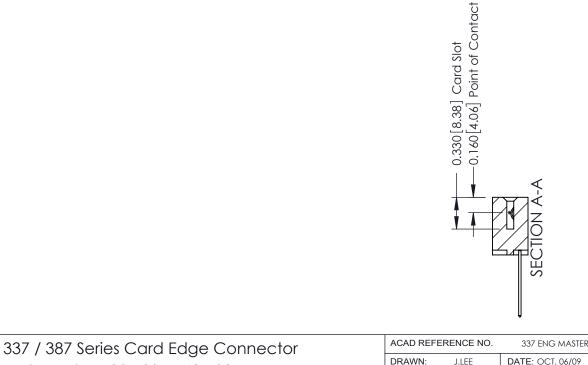

ARE THE PROPERTY OF EDAC INC.,AND

OR USED AS THE BASIS FOR THE MANUFACTURE OR SALE OF APPARATUS

WITHOUT WRITTEN PERMISSION.

SHALL NOT BE REPRODUCED, OR COPIED

**See Accompanying Pages for:** 

- Contact Bend Details
- Mounting Options

ISSUE NUMBER

ORIGINAL

1

| 337 / 387 Series Card Edge Connector<br>Contact Bend Detail           |                                                                                                                                                                                                  | ACAD REFERENCE NO. 337 E |                  | G MASTER      |
|-----------------------------------------------------------------------|--------------------------------------------------------------------------------------------------------------------------------------------------------------------------------------------------|--------------------------|------------------|---------------|
|                                                                       |                                                                                                                                                                                                  | DRAWN: J.LEE             | DATE: OCT. 06/09 |               |
|                                                                       |                                                                                                                                                                                                  | CHECKED:                 | CKED: DATE:      |               |
| EDAC INC TORONTO, ONTARIO CANADA YOUR CONNECTION TO QUALITY & SERVICE | THESE DRAWINGS AND SPECIFICATIONS ARE THE PROPERTY OF EDAC INC.,AND SHALL NOT BE REPRODUCED, OR COPIED OR USED AS THE BASIS FOR THE MANUFACTURE OR SALE OF APPARATUS WITHOUT WRITTEN PERMISSION. | SCALE: NTS               | SHEET            | 2 <b>OF</b> 3 |
|                                                                       |                                                                                                                                                                                                  | DRAWING NUMBER           |                  | ISSUE         |
|                                                                       |                                                                                                                                                                                                  | 337 Assembly             |                  | 1             |