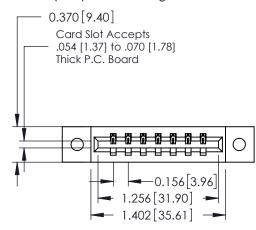

ARE THE PROPERTY OF EDAC INC.,AND

OR USED AS THE BASIS FOR THE MANUFACTURE OR SALE OF APPARATUS

WITHOUT WRITTEN PERMISSION.

SHALL NOT BE REPRODUCED, OR COPIED

**See Accompanying Pages for:** 

- Contact Bend Details
- Mounting Options

ISSUE NUMBER

ORIGINAL

1

| 337 / 387 Series Card Edge Connector<br>Contact Bend Detail           |                                                                                                                                                                                                  | ACAD REFERENCE NO. 337 E |                  | G MASTER      |
|-----------------------------------------------------------------------|--------------------------------------------------------------------------------------------------------------------------------------------------------------------------------------------------|--------------------------|------------------|---------------|
|                                                                       |                                                                                                                                                                                                  | DRAWN: J.LEE             | DATE: OCT. 06/09 |               |
|                                                                       |                                                                                                                                                                                                  | CHECKED:                 | CKED: DATE:      |               |
| EDAC INC TORONTO, ONTARIO CANADA YOUR CONNECTION TO QUALITY & SERVICE | THESE DRAWINGS AND SPECIFICATIONS ARE THE PROPERTY OF EDAC INC.,AND SHALL NOT BE REPRODUCED, OR COPIED OR USED AS THE BASIS FOR THE MANUFACTURE OR SALE OF APPARATUS WITHOUT WRITTEN PERMISSION. | SCALE: NTS               | SHEET            | 2 <b>OF</b> 3 |
|                                                                       |                                                                                                                                                                                                  | DRAWING NUMBER           |                  | ISSUE         |
|                                                                       |                                                                                                                                                                                                  | 337 Assembly             |                  | 1             |