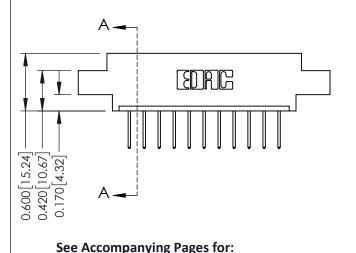

## 07-M3-0.5 Metric Threaded Inserts - 0.370[9.40] Card Slot Accepts .054 [1.37] to .070 [1.78] Thick P.C. Board -0.156[3.96] 1.880 [47.75] 2.026 [51.46]

**Mounting Option** 

**Contact Bend Details** 

**Mounting Options** 

**Contact Detail** 

523-P.C. Tail .025 Sq.(0.64 Sq.) - Tail LG=.390(9.91) .156 [3.96] Contact Spacing x .200 [5.08] Row Spacing

THIS IS A C.A.D. GENERATED DRAWING DO NOT MAKE MANUAL REVISIONS TO MASTER.