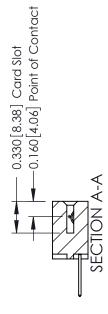

337 ENG MASTER

ACAD REFERENCE NO.

ISSUE NUMBER

ORIGINAL

1

| 337 / 387 Series Card Edge Connector<br>Contact Bend Detail           |                                                                                                                                                                                                 | ACAD REFERENCE NO. | 337 ENG          | G MASTER      |
|-----------------------------------------------------------------------|-------------------------------------------------------------------------------------------------------------------------------------------------------------------------------------------------|--------------------|------------------|---------------|
|                                                                       |                                                                                                                                                                                                 | DRAWN: J.LEE       | DATE: OCT. 06/09 |               |
|                                                                       |                                                                                                                                                                                                 | CHECKED:           | DATE:            |               |
| EDAC INC TORONTO, ONTARIO CANADA YOUR CONNECTION TO QUALITY & SERVICE | THESE DRAWINGS AND SPECIFICATIONS ARE THE PROPERTY OF EDAC INC.,AND SHALL NOT BE REPRODUCED,OR COPIED OR USED AS THE BASIS FOR THE MANUFACTURE OR SALE OF APPARATUS WITHOUT WRITTEN PERMISSION. | SCALE: NTS         | SHEET            | 2 <b>OF</b> 3 |
|                                                                       |                                                                                                                                                                                                 | DRAWING NUMBER     |                  | ISSUE         |
|                                                                       |                                                                                                                                                                                                 | 337 Assembly       |                  | 1             |