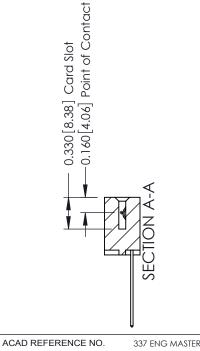

ISSUE NUMBER

ORIGINAL

1

| 337 / 387 Series Card Edge Connector<br>Contact Bend Detail           |                                                                                                                                                                                                 | ACAD REFERENCE NO. | 337 ENG MASTER         |               |
|-----------------------------------------------------------------------|-------------------------------------------------------------------------------------------------------------------------------------------------------------------------------------------------|--------------------|------------------------|---------------|
|                                                                       |                                                                                                                                                                                                 | DRAWN: J.LEE       | J.LEE DATE: OCT. 06/09 |               |
|                                                                       |                                                                                                                                                                                                 | CHECKED:           | DATE:                  |               |
| EDAC INC TORONTO, ONTARIO CANADA YOUR CONNECTION TO QUALITY & SERVICE | THESE DRAWINGS AND SPECIFICATIONS ARE THE PROPERTY OF EDAC INC.,AND SHALL NOT BE REPRODUCED,OR COPIED OR USED AS THE BASIS FOR THE MANUFACTURE OR SALE OF APPARATUS WITHOUT WRITTEN PERMISSION. | SCALE: NTS         | SHEET                  | 2 <b>OF</b> 3 |
|                                                                       |                                                                                                                                                                                                 | DRAWING NUMBER     |                        | ISSUE         |
|                                                                       |                                                                                                                                                                                                 | 337 Assembly       |                        | 1             |