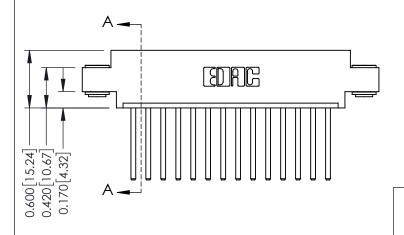

**See Accompanying Pages for:** 

**Mounting Options** 

**Contact Bend Details** 

**Contact Detail** THIS IS A C.A.D. GENERATED DRAWING 544-Wire Wrap .050x.025(1.27x0.64) - Tail LG=.750(19.05)po NOT MAKE MANUAL REVISIONS TO MASTER. .156 [3.96] Contact Spacing x .200 [5.08] Row Spacing

ISSUE NUMBER

ORIGINAL

337 / 387 Series Card Edge Connector Part Number: 387-014-544-603

**EDAC INC** TORONTO, ONTARIO CANADA YOUR CONNECTION TO QUALITY & SERVICE

THESE DRAWINGS AND SPECIFICATIONS ARE THE PROPERTY OF EDAC INC., AND SHALL NOT BE REPRODUCED, OR COPIED OR USED AS THE BASIS FOR THE MANUFACTURE OR SALE OF APPARATUS WITHOUT WRITTEN PERMISSION.

| DRAWN: J.LEE   | DATE: OCT. 06/09 |               |
|----------------|------------------|---------------|
| CHECKED:       | DATE:            |               |
| SCALE: NTS     | SHEET            | 1 <b>OF</b> 3 |
| DRAWING NUMBER |                  | ISSUE         |
| 337 Assembly   |                  | 1             |
|                |                  |               |