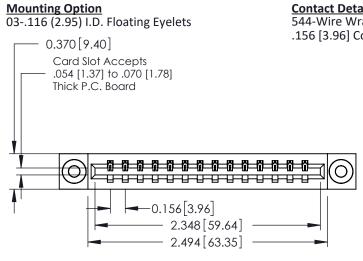

**See Accompanying Pages for:** 

**Mounting Options** 

**Contact Bend Details** 

**Contact Detail** THIS IS A C.A.D. GENERATED DRAWING 544-Wire Wrap .050x.025(1.27x0.64) - Tail LG=.750(19.05)po NOT MAKE MANUAL REVISIONS TO MASTER. .156 [3.96] Contact Spacing x .200 [5.08] Row Spacing

ISSUE NUMBER

ORIGINAL

337 / 387 Series Card Edge Connector Part Number: 387-014-544-603

**EDAC INC** TORONTO, ONTARIO CANADA YOUR CONNECTION TO QUALITY & SERVICE

THESE DRAWINGS AND SPECIFICATIONS ARE THE PROPERTY OF EDAC INC., AND SHALL NOT BE REPRODUCED, OR COPIED OR USED AS THE BASIS FOR THE MANUFACTURE OR SALE OF APPARATUS WITHOUT WRITTEN PERMISSION.

| DRAWN: J.LEE   | DATE: OCT. 06/09 |               |
|----------------|------------------|---------------|
| CHECKED:       | DATE:            |               |
| SCALE: NTS     | SHEET            | 1 <b>OF</b> 3 |
| DRAWING NUMBER |                  | ISSUE         |
| 337 Assembly   |                  | 1             |
|                |                  |               |