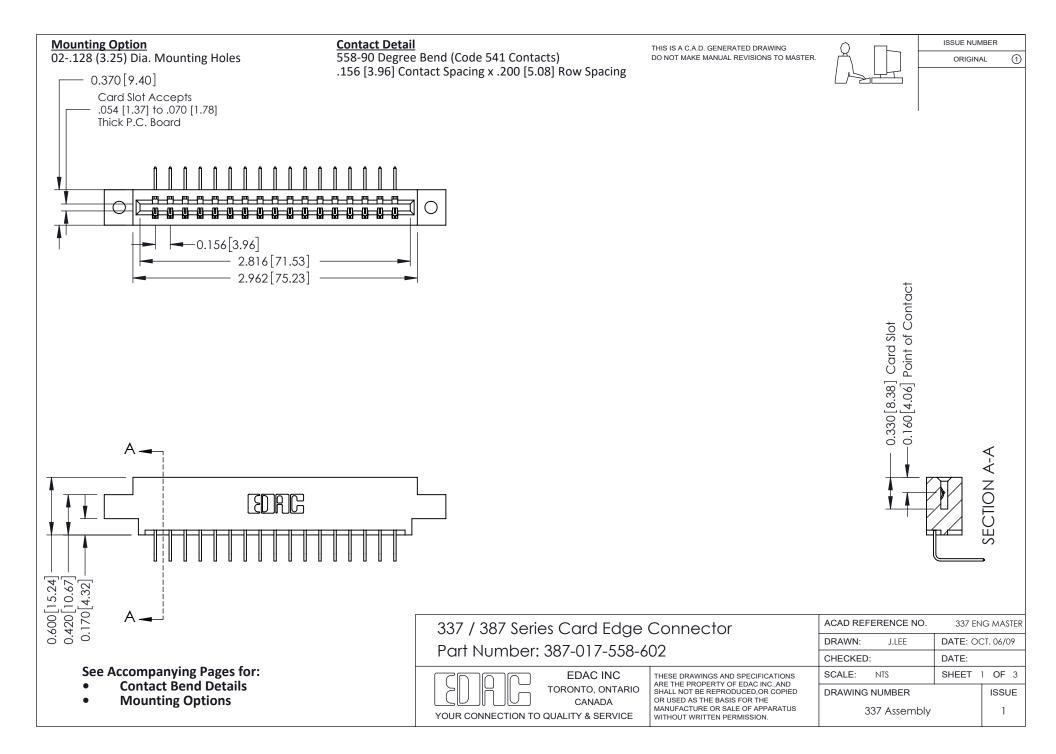

ISSUE NUMBER

ORIGINAL

1

| 337 / 387 Series Card Edge Connector<br>Contact Bend Detail           |                                                                                                                                                                                                  | ACAD REFERENCE NO. 337 E |                  | G MASTER      |
|-----------------------------------------------------------------------|--------------------------------------------------------------------------------------------------------------------------------------------------------------------------------------------------|--------------------------|------------------|---------------|
|                                                                       |                                                                                                                                                                                                  | DRAWN: J.LEE             | DATE: OCT. 06/09 |               |
|                                                                       |                                                                                                                                                                                                  | CHECKED: DATE:           |                  |               |
| EDAC INC TORONTO, ONTARIO CANADA YOUR CONNECTION TO QUALITY & SERVICE | THESE DRAWINGS AND SPECIFICATIONS ARE THE PROPERTY OF EDAC INC.,AND SHALL NOT BE REPRODUCED, OR COPIED OR USED AS THE BASIS FOR THE MANUFACTURE OR SALE OF APPARATUS WITHOUT WRITTEN PERMISSION. | SCALE: NTS               | SHEET            | 2 <b>OF</b> 3 |
|                                                                       |                                                                                                                                                                                                  | DRAWING NUMBER           |                  | ISSUE         |
|                                                                       |                                                                                                                                                                                                  | 337 Assembly             |                  | 1             |