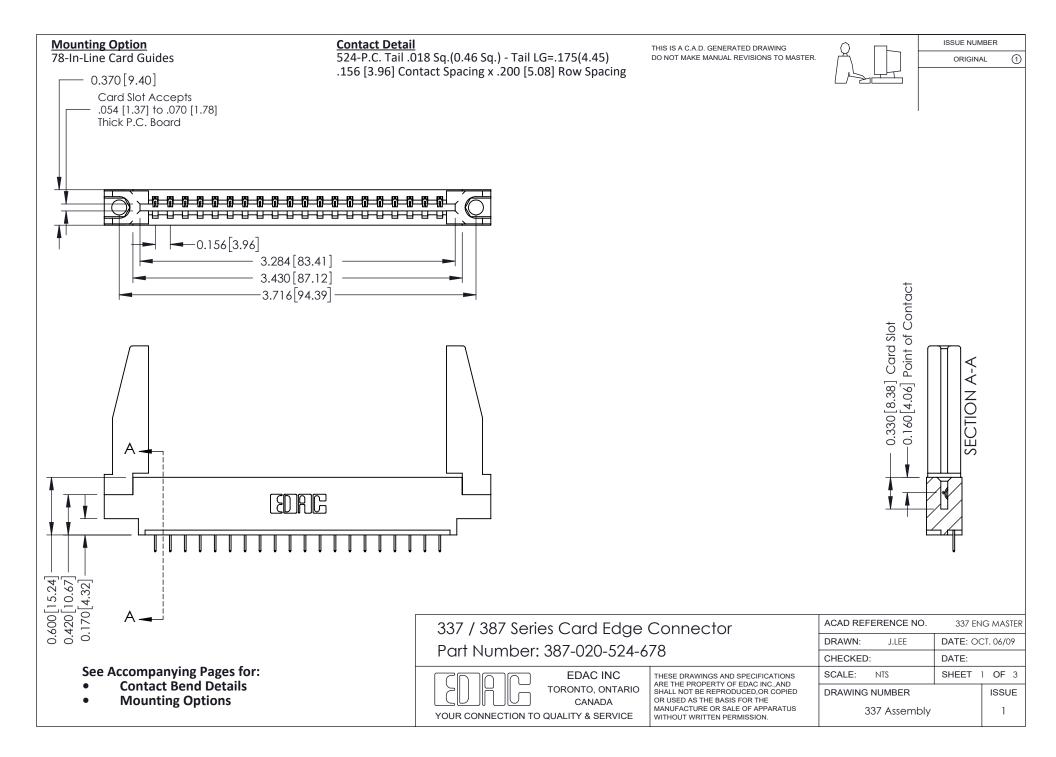

ISSUE NUMBER

ORIGINAL

1

| 337 / 387 Series Card Edge Connector<br>Contact Bend Detail           |                                                                                                                                                                                                  | ACAD REFERENCE NO. 337 E |                  | G MASTER      |
|-----------------------------------------------------------------------|--------------------------------------------------------------------------------------------------------------------------------------------------------------------------------------------------|--------------------------|------------------|---------------|
|                                                                       |                                                                                                                                                                                                  | DRAWN: J.LEE             | DATE: OCT. 06/09 |               |
|                                                                       |                                                                                                                                                                                                  | CHECKED:                 | CKED: DATE:      |               |
| EDAC INC TORONTO, ONTARIO CANADA YOUR CONNECTION TO QUALITY & SERVICE | THESE DRAWINGS AND SPECIFICATIONS ARE THE PROPERTY OF EDAC INC.,AND SHALL NOT BE REPRODUCED, OR COPIED OR USED AS THE BASIS FOR THE MANUFACTURE OR SALE OF APPARATUS WITHOUT WRITTEN PERMISSION. | SCALE: NTS               | SHEET            | 2 <b>OF</b> 3 |
|                                                                       |                                                                                                                                                                                                  | DRAWING NUMBER           |                  | ISSUE         |
|                                                                       |                                                                                                                                                                                                  | 337 Assembly             |                  | 1             |