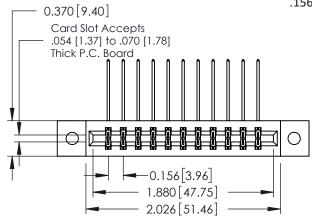

ISSUE NUMBER

ORIGINAL

1

**See Accompanying Pages for:** 

- **Contact Bend Details**
- **Mounting Options**

| 337 / 387 Series Card Edge Connector |
|--------------------------------------|
| Part Number: 387-022-559-202         |