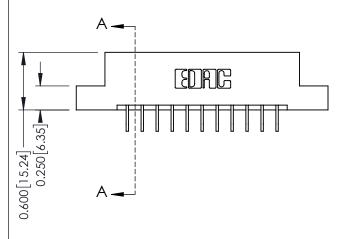

**Mounting Option** 

02-.128 (3.25) Dia. Mounting Holes

**Contact Detail** 

559-90 Degree Bend (Code 541 Contacts) .156 [3.96] Contact Spacing x .200 [5.08] Row Spacing THIS IS A C.A.D. GENERATED DRAWING DO NOT MAKE MANUAL REVISIONS TO MASTER.

ISSUE NUMBER

ORIGINAL

1

**See Accompanying Pages for:** 

- **Contact Bend Details**
- **Mounting Options**

| 337 / 387 Series Card Edge Connector |
|--------------------------------------|
| Part Number: 387-022-559-202         |