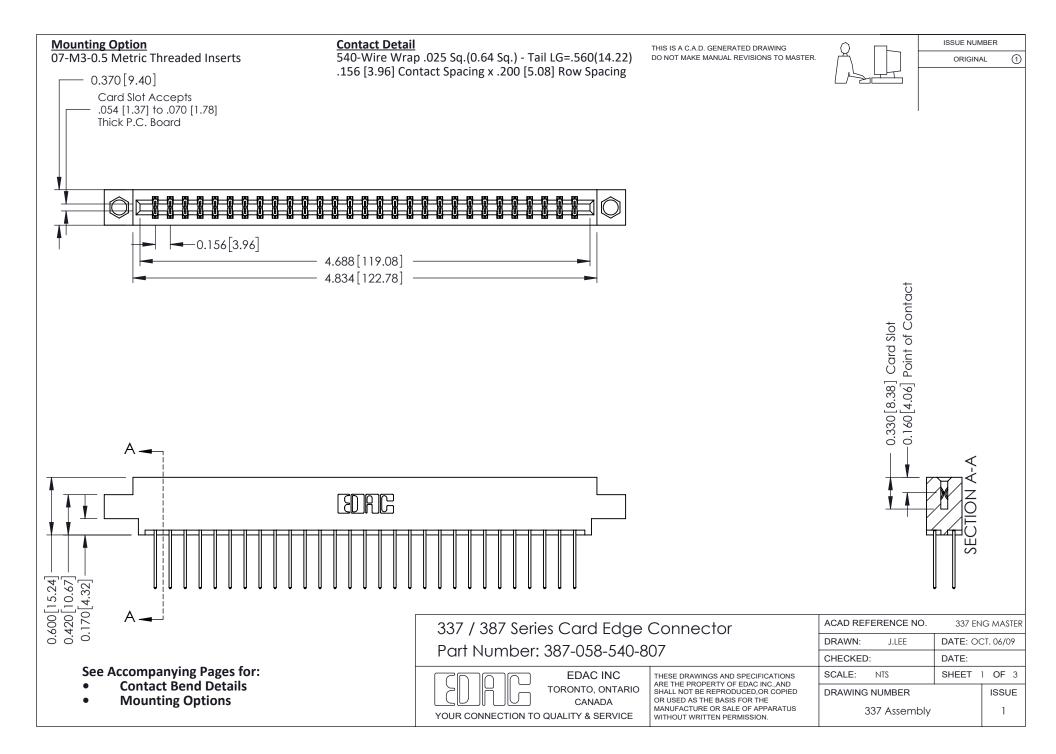

ISSUE NUMBER

ORIGINAL

1



| 337 / 387 Series Card Edge Connector<br>Contact Bend Detail           |                                                                                                                                                                                                  | ACAD REFERENCE NO. 337 E |                  | G MASTER      |
|-----------------------------------------------------------------------|--------------------------------------------------------------------------------------------------------------------------------------------------------------------------------------------------|--------------------------|------------------|---------------|
|                                                                       |