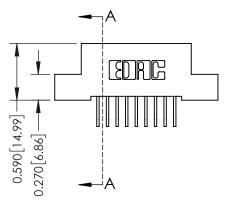

## **Mounting Option**

04-.156 (3.96) Dia. Mounting Holes

THIS IS A C.A.D. GENERATED DRAWING DO NOT MAKE MANUAL REVISIONS TO MASTER

ISSUE NUMBER

ORIGINAL

1

| 342 / 392 Card Edge Connector<br>Mounting Options |                                                                                                                                                                                                 | ACAD REFERENCE NO. 342 ENG MASTER |                         |        |  |  |
|---------------------------------------------------|-------------------------------------------------------------------------------------------------------------------------------------------------------------------------------------------------|-----------------------------------|-------------------------|--------|--|--|
|                                                   |                                                                                                                                                                                                 | DRAWN: J.LEE                      | DATE: <b>OCT. 06/09</b> |        |  |  |
|                                                   |                                                                                                                                                                                                 | CHECKED:                          | DATE:                   |        |  |  |
|                                                   | THESE DRAWINGS AND SPECIFICATIONS ARE THE PROPERTY OF EDAC INC.,AND SHALL NOT BE REPRODUCED,OR COPIED OR USED AS THE BASIS FOR THE MANUFACTURE OR SALE OF APPARATUS WITHOUT WRITTEN PERMISSION. | SCALE: NTS                        | SHEET :                 | 3 OF 3 |  |  |
|                                                   |                                                                                                                                                                                                 | DRAWING NUMBER                    | •                       | ISSUE  |  |  |
|                                                   |                                                                                                                                                                                                 | 342 Assembly                      |                         | 1      |  |  |