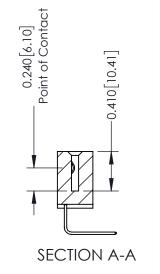

THIS IS A C.A.D. GENERATED DRAWING DO NOT MAKE MANUAL REVISIONS TO MASTER. ISSUE NUMBER

ORIGINAL

1

| 342 / 392 Series Card Edge Connector<br>Contact Bend Detail |                                                                                                                                                                                                 | ACAD REFERENCE NO. 342 ENG MASTER |             |                  |        |  |
|-------------------------------------------------------------|-------------------------------------------------------------------------------------------------------------------------------------------------------------------------------------------------|-----------------------------------|-------------|------------------|--------|--|
|                                                             |                                                                                                                                                                                                 | DRAWN:                            | J.LEE       | DATE: OCT. 06/09 |        |  |
|                                                             |                                                                                                                                                                                                 | CHECKED:                          |             | DATE:            |        |  |
| TORONTO, ONTARIO                                            | THESE DRAWINGS AND SPECIFICATIONS ARE THE PROPERTY OF EDAC INC.,AND SHALL NOT BE REPRODUCED,OR COPIED OR USED AS THE BASIS FOR THE MANUFACTURE OR SALE OF APPARATUS WITHOUT WRITTEN PERMISSION. | SCALE:                            | NTS         | SHEET :          | 2 OF 3 |  |
|                                                             |                                                                                                                                                                                                 | DRAWING                           | NUMBER      |                  | ISSUE  |  |
| YOUR CONNECTION TO QUALITY & SERVICE                        |                                                                                                                                                                                                 | 3                                 | 42 Assembly |                  | 1      |  |