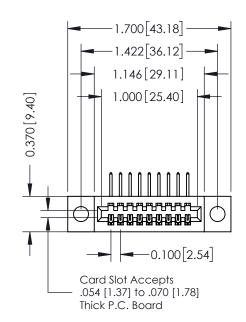

## **Contact Detail**

558-90 Degree Bend (Code 541 Contacts) .100 [2.54] Contact Spacing x .200 [5.08] Row Spacing THIS IS A C.A.D. GENERATED DRAWING

ISSUE NUMBER

ORIGINAL

| 342 / 392 Card Edge Connector<br>Part Number: 392-009-558-104 |                                                                                                                                                                                                 | ACAD REFERENCE NO. 342 ENG MASTER |             |         |           |  |
|---------------------------------------------------------------|-------------------------------------------------------------------------------------------------------------------------------------------------------------------------------------------------|-----------------------------------|-------------|---------|-----------|--|
|                                                               |                                                                                                                                                                                                 | DRAWN:                            | J.LEE       | DATE: O | CT. 06/09 |  |
|                                                               |                                                                                                                                                                                                 | CHECKED:                          |             | DATE:   |           |  |
| TORONTO, ONTARIO CANADA                                       | THESE DRAWINGS AND SPECIFICATIONS ARE THE PROPERTY OF EDAC INC.,AND SHALL NOT BE REPRODUCED,OR COPIED OR USED AS THE BASIS FOR THE MANUFACTURE OR SALE OF APPARATUS WITHOUT WRITTEN PERMISSION. | SCALE:                            | NTS         | SHEET   | 1 OF 3    |  |
|                                                               |                                                                                                                                                                                                 | DRAWING                           | NUMBER      |         | ISSUE     |  |
|                                                               |                                                                                                                                                                                                 | 3                                 | 42 Assembly |         | 1         |  |