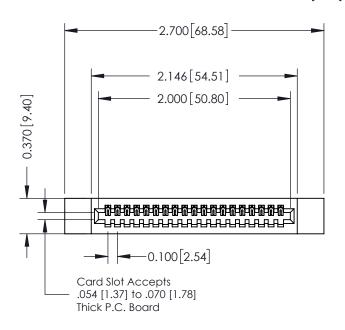

## **See Accompanying Pages for:**

- Contact Bend Details
- Mounting Options

| 342 / 392 Card Edge Connector<br>Part Number: 392-019-542-112 |                                                                                                       | ACAD REFERENCE NO. 342 ENG MASTER |            |         |           |  |
|---------------------------------------------------------------|-------------------------------------------------------------------------------------------------------|-----------------------------------|------------|---------|-----------|--|
|                                                               |                                                                                                       | DRAWN:                            | J.LEE      | DATE: O | CT. 06/09 |  |
|                                                               |                                                                                                       | CHECKED:                          |            | DATE:   |           |  |
| EDAC INC                                                      | THESE DRAWINGS AND SPECIFICATIONS ARE THE PROPERTY OF EDAC INCAND                                     | SCALE:                            | NTS        | SHEET   | OF 3      |  |
| CANADA                                                        | SHALL NOT BE REPRODUCED,OR COPIED<br>OR USED AS THE BASIS FOR THE<br>MANUFACTURE OR SALE OF APPARATUS | DRAWING                           | NUMBER     |         | ISSUE     |  |
|                                                               |                                                                                                       | 34                                | 2 Assembly |         | 1         |  |