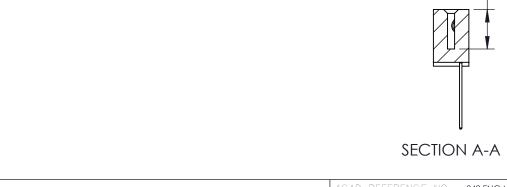

## **Contact Detail**

542-Wire Wrap .025 Sq.(0.64 Sq.) - Tail LG=.655(16.64) .100 [2.54] Contact Spacing x .200 [5.08] Row Spacing

THIS IS A C.A.D. GENERATED DRAWING

ISSUE NUMBER

ORIGINAL

0.410[10.41]