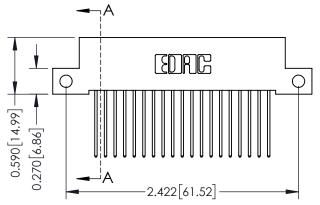

## **Mounting Option**

12-.128 (3.25) Dia. Side Mounting Holes

## **Contact Detail**

542-Wire Wrap .025 Sq.(0.64 Sq.) - Tail LG=.655(16.64) .100 [2.54] Contact Spacing x .200 [5.08] Row Spacing

THIS IS A C.A.D. GENERATED DRAWING

ISSUE NUMBER

ORIGINAL

0.410[10.41]





## **See Accompanying Pages for:**

- Contact Bend Details
- Mounting Options



| 342 / 392 Card Edge Connector<br>Part Number: 392-019-542-112 |                                                                                                       | ACAD REFERENCE NO. 342 ENG MASTER |            |         |           |  |
|---------------------------------------------------------------|-------------------------------------------------------------------------------------------------------|-----------------------------------|------------|---------|-----------|--|
|                                                               |                                                                                                       | DRAWN:                            | J.LEE      | DATE: O |