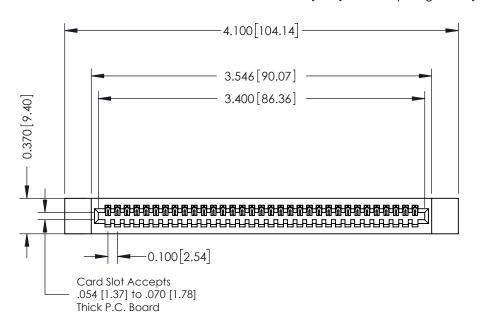

## **See Accompanying Pages for:**

- **Contact Bend Details**
- **Mounting Options**

342 / 392 Card Edge Connector Part Number: 392-033-540-112

YOUR CONNECTION TO QUALITY & SERVICE

342 ENG MASTER J.LEE DATE: OCT. 06/09 SHEET 1 OF 3

342 Assembly

THIS IS A C.A.D. GENERATED DRAWING DO NOT MAKE MANUAL REVISIONS TO MASTER. ISSUE NUMBER

ORIGINAL

1

| 342 / 392 Series Card Edge Connector<br>Contact Bend Detail |                                                                                                                                                                                                  | ACAD REFERENCE NO. 342 ENG MASTER |             |                  |        |
|-------------------------------------------------------------|--------------------------------------------------------------------------------------------------------------------------------------------------------------------------------------------------|-----------------------------------|-------------|------------------|--------|
|                                                             |                                                                                                                                                                                                  | DRAWN:                            | J.LEE       | DATE: OCT. 06/09 |        |
|                                                             |                                                                                                                                                                                                  | CHECKED:                          |             | DATE:            |        |
| TORONTO, ONTARIO                                            | THESE DRAWINGS AND SPECIFICATIONS ARE THE PROPERTY OF EDAC INC. AND SHALL NOT BE REPRODUCED, OR COPIED OR USED AS THE BASIS FOR THE MANUFACTURE OR SALE OF APPARATUS WITHOUT WRITTEN PERMISSION. | SCALE:                            | NTS         | SHEET :          | 2 OF 3 |
|                                                             |                                                                                                                                                                                                  | DRAWING                           | NUMBER      |                  | ISSUE  |
| YOUR CONNECTION TO QUALITY & SERVICE                        |                                                                                                                                                                                                  | 3                                 | 42 Assembly |                  | 1      |