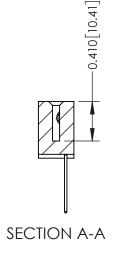

**Mounting Option** 

12-.128 (3.25) Dia. Side Mounting Holes

## **Contact Detail**

540-Wire Wrap .025 Sq.(0.64 Sq.) - Tail LG=.570(14.48) .100 [2.54] Contact Spacing x .200 [5.08] Row Spacing