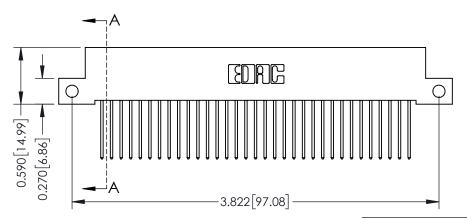

**Mounting Option** 

12-.128 (3.25) Dia. Side Mounting Holes

## **See Accompanying Pages for:**

- **Contact Bend Details**
- **Mounting Options**

342 / 392 Card Edge Connector Part Number: 392-033-540-112

YOUR CONNECTION TO QUALITY & SERVICE

342 ENG MASTER J.LEE DATE: OCT. 06/09 SHEET 1 OF 3