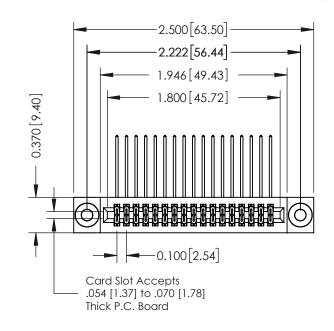

## **See Accompanying Pages for:**

- **Contact Bend Details**
- **Mounting Options**

| 342 / 392 Card Edge Connector |
|-------------------------------|
| Part Number: 392-034-558-203  |

WITHOUT WRITTEN PERMISSION.