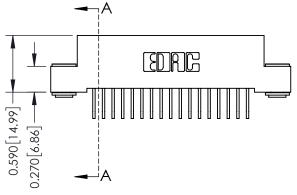

Mounting Option 03-.116 (2.95) I.D. Floating Eyelets

**Contact Detail** 

558-90 Degree Bend (Code 541 Contacts) .100 [2.54] Contact Spacing x .200 [5.08] Row Spacing





## 0.240 [6.10] Point of Contact 0.410[10.41] **SECTION A-A**

## **See Accompanying Pages for:**

- **Contact Bend Details**
- **Mounting Options**

| 342 / 392 Card Edge Connector |
|-------------------------------|
| Part Number: 392-034-558-203  |



WITHOUT WRITTEN PERMISSION.

|   | ACAD REFERENCE NO | . 342 ENG MASTER |
|---|-------------------|------------------|
|   | DRAWN: J.LEE      | DATE: OCT. 06/09 |
|   | CHECKED:          | DATE:            |
|   | SCALE: NTS        | SHEET 1 OF 3     |
| ) | DRAWING NUMBER    | ISSUE            |

342 Assembly

THIS IS A C.A.D. GENERATED DRAWING DO NOT MAKE MANUAL REVISIONS TO MASTER. ISSUE NUMBER

ORIGINAL

1



| 342 / 392 Series Card Edge Connector       |