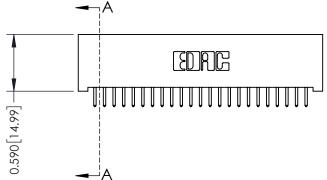

342 Assembly

THIS IS A C.A.D. GENERATED DRAWING DO NOT MAKE MANUAL REVISIONS TO MASTER. ISSUE NUMBER

ORIGINAL

1

| 342 / 392 Series Card Edge Connector<br>Contact Bend Detail |                                                                                                                                     | ACAD REFERENCE NO. 342 ENG MASTER |             |          |          |
|-------------------------------------------------------------|-------------------------------------------------------------------------------------------------------------------------------------|-----------------------------------|-------------|----------|----------|
|                                                             |                                                                                                                                     | DRAWN:                            | J.LEE       | DATE: OC | T. 06/09 |
|                                                             |                                                                                                                                     | CHECKED:                          |             | DATE:    |          |
| EDAC INC                                                    | ARE THE PROPERTY OF EDAC INC.,AND — SHALL NOT BE REPRODUCED,OR COPIED OR USED AS THE BASIS FOR THE MANUFACTURE OR SALE OF APPARATUS | SCALE:                            | NTS         | SHEET :  | 2 OF 3   |
| TORONTO, ONTARIO                                            |                                                                                                                                     | DRAWING                           | NUMBER      |          | ISSUE    |
| YOUR CONNECTION TO QUALITY & SERVICE                        |                                                                                                                                     | 3                                 | 42 Assembly |          | 1        |

THIS IS A C.A.D. GENERATED DRAWING DO NOT MAKE MANUAL REVISIONS TO MASTER

ISSUE NUMBER

ORIGINAL

1

| 342 / 392 Card Edge Connector<br>Mounting Options |                                                                                                                                             | ACAD REFERENCE NO. 342 ENG MASTER |                         |        |  |  |
|---------------------------------------------------|---------------------------------------------------------------------------------------------------------------------------------------------|-----------------------------------|-------------------------|--------|--|--|
|                                                   |                                                                                                                                             | DRAWN: J.LEE                      | DATE: <b>OCT. 06/09</b> |        |  |  |
|                                                   |                                                                                                                                             | CHECKED:                          | DATE:                   |        |  |  |
| EDAC INC                                          | THESE DRAWINGS AND SPECIFICATIONS<br>ARE THE PROPERTY OF EDAC INC.,AND<br>SHALL NOT BE REPRODUCED,OR COPIED<br>OR USED AS THE BASIS FOR THE | SCALE: NTS                        | SHEET :                 | 3 OF 3 |  |  |
| TORONTO, ONTARIO                                  |                                                                                                                                             | DRAWING NUMBER                    | •                       | ISSUE  |  |  |
| YOUR CONNECTION TO QUALITY & SERVICE              | MANUFACTURE OR SALE OF APPARATUS                                                                                                            | 342 Assembly                      |                         | 1      |  |  |