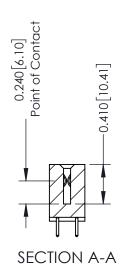

**Mounting Option** 01-No Mounting Lugs **Contact Detail** 

521-P.C. Tail .025 Sq.(0.64 Sq.) - Tail LG=.160(4.06) .100 [2.54] Contact Spacing x .200 [5.08] Row Spacing

1

342 Assembly

THIS IS A C.A.D. GENERATED DRAWING DO NOT MAKE MANUAL REVISIONS TO MASTER. ISSUE NUMBER

ORIGINAL

1

| 342 / 392 Series Card Edge Connector<br>Contact Bend Detail |                                                                                                                                     | ACAD REFERENCE NO. 342 ENG MASTER |             |          |          |
|-------------------------------------------------------------|-------------------------------------------------------------------------------------------------------------------------------------|-----------------------------------|-------------|----------|----------|
|                                                             |                                                                                                                                     | DRAWN:                            | J.LEE       | DATE: OC | T. 06/09 |
|                                                             |                                                                                                                                     | CHECKED:                          |             | DATE:    |          |
| EDAC INC                                                    | ARE THE PROPERTY OF EDAC INC.,AND — SHALL NOT BE REPRODUCED,OR COPIED OR USED AS THE BASIS FOR THE MANUFACTURE OR SALE OF APPARATUS | SCALE:                            | NTS         | SHEET :  | 2 OF 3   |
| TORONTO, ONTARIO                                            |                                                                                                                                     | DRAWING                           | NUMBER      |          | ISSUE    |
| YOUR CONNECTION TO QUALITY & SERVICE                        |                                                                                                                                     | 3                                 | 42 Assembly |          | 1        |