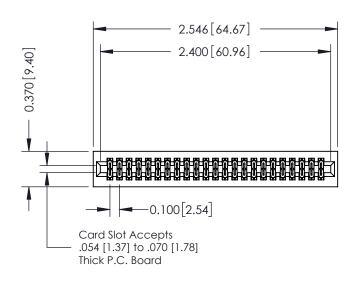

## **See Accompanying Pages for:**

- **Contact Bend Details**
- **Mounting Options**

| 342 / 392 Card Edge Connector |
|-------------------------------|
| Part Number: 392-046-521-201  |

342 ENG MASTER DATE: OCT. 06/09 J.LEE NTS SHEET 1 OF 3

342 Assembly

THIS IS A C.A.D. GENERATED DRAWING DO NOT MAKE MANUAL REVISIONS TO MASTER. ISSUE NUMBER

ORIGINAL

1

| 342 / 392 Series Card Edge Connector<br>Contact Bend Detail |                                                                                                                                     | ACAD REFERENCE NO. 342 ENG MASTER |             |          |          |
|-------------------------------------------------------------|-------------------------------------------------------------------------------------------------------------------------------------|-----------------------------------|-------------|----------|----------|
|                                                             |                                                                                                                                     | DRAWN:                            | J.LEE       | DATE: OC | T. 06/09 |
|                                                             |                                                                                                                                     | CHECKED:                          |             | DATE:    |          |
| EDAC INC                                                    | ARE THE PROPERTY OF EDAC INC.,AND — SHALL NOT BE REPRODUCED,OR COPIED OR USED AS THE BASIS FOR THE MANUFACTURE OR SALE OF APPARATUS | SCALE:                            | NTS         | SHEET :  | 2 OF 3   |
| TORONTO, ONTARIO                                            |                                                                                                                                     | DRAWING                           | NUMBER      |          | ISSUE    |
| YOUR CONNECTION TO QUALITY & SERVICE                        |                                                                                                                                     | 3                                 | 42 Assembly |          | 1        |