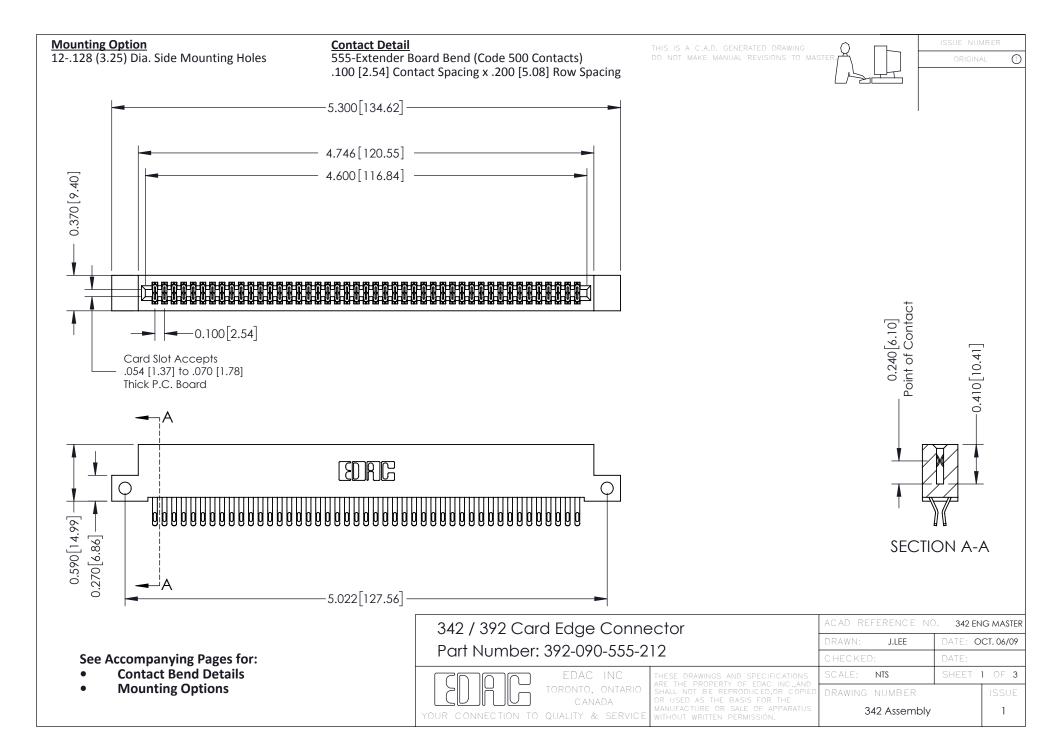

THIS IS A C.A.D. GENERATED DRAWING DO NOT MAKE MANUAL REVISIONS TO MASTER. ISSUE NUMBER

ORIGINAL

1



| 342 / 392 Series Card Edge Connector<br>Contact Bend Detail |                                                                                                                                                                                                  | ACAD REFERENCE NO. 342 ENG MASTER |             |                  |        |
|-------------------------------------------------------------|--------------------------------------------------------------------------------------------------------------------------------------------------------------------------------------------------|-----------------------------------|-------------|------------------|--------|
|