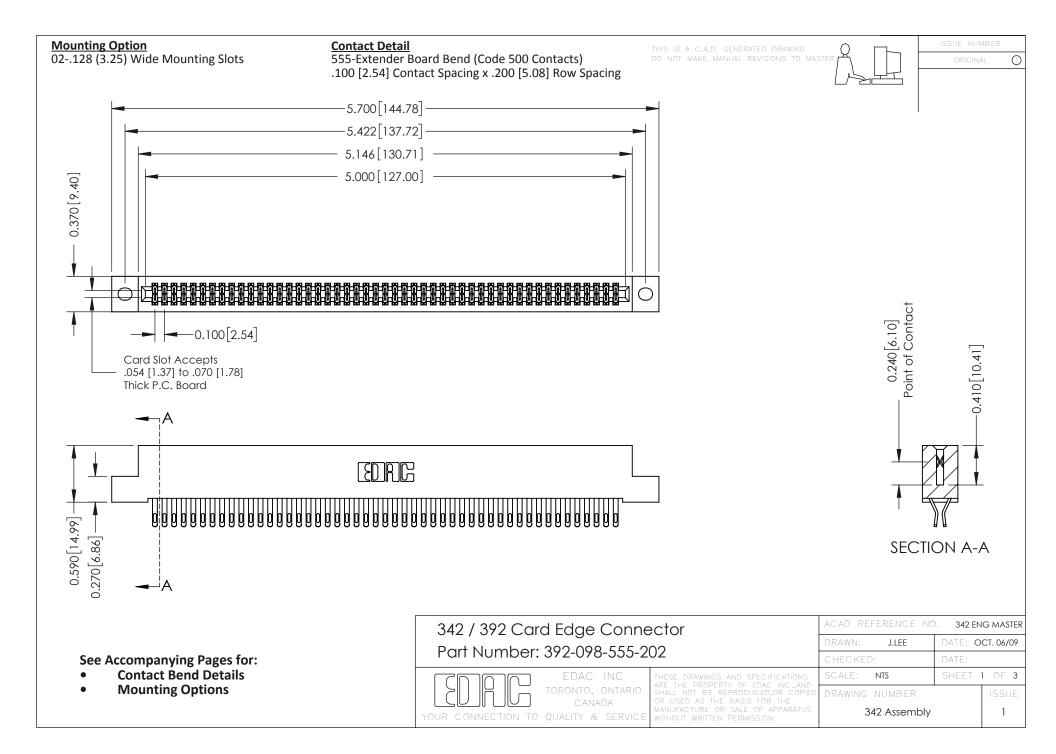

THIS IS A C.A.D. GENERATED DRAWING DO NOT MAKE MANUAL REVISIONS TO MASTER. ISSUE NUMBER

ORIGINAL

1



| 342 / 392 Series Card Edge Connector<br>Contact Bend Detail |                                                                                                                                                                                                  | ACAD REFERENCE NO. 342 ENG MASTER |             |                  |        |
|-------------------------------------------------------------|--------------------------------------------------------------------------------------------------------------------------------------------------------------------------------------------------|-----------------------------------|-------------|------------------|--------|
|