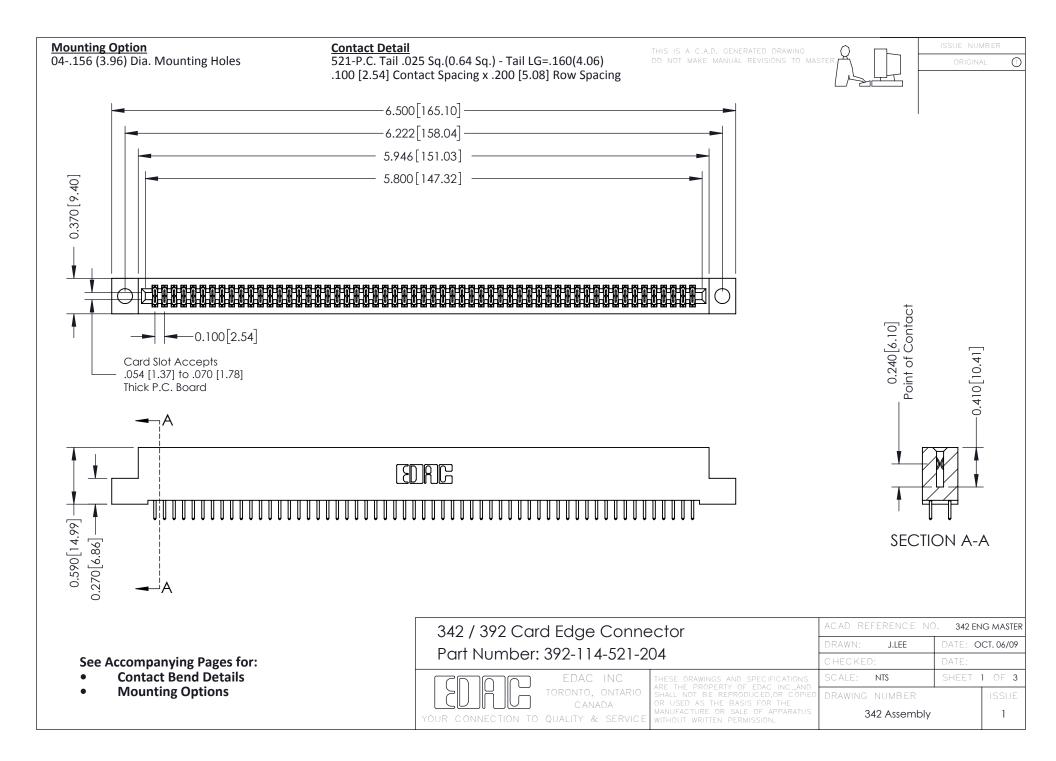

THIS IS A C.A.D. GENERATED DRAWING DO NOT MAKE MANUAL REVISIONS TO MASTER. ISSUE NUMBER

ORIGINAL

1



| 342 / 392 Series Card Edge Connector<br>Contact Bend Detail |                                                                                                                                                                                                  | ACAD REFERENCE NO. 342 ENG MASTER |             |                  |        |
|-------------------------------------------------------------|--------------------------------------------------------------------------------------------------------------------------------------------------------------------------------------------------|-----------------------------------|-------------|------------------|--------|
|