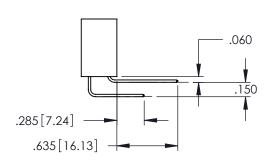

**Contact Code 558** 

Contact Code 559

**Contact Code 560** 

INSULATOR MATERIAL: THERMOPLASTIC POLYESTER, UL 94V-0 DAP MATERIAL AVAILABLE UPON REQUEST

CONTACT MATERIAL; COPPER ALLOY CONTACT PLATING: GOLD ON THE MATING AREA, TIN PLATING ON THE CONTACT TAILS, NICKEL UNDERPLATE

345/395 SERIES CARD EDGE CONNECTOR CONTACT CODE 555,556,558,559,560 DIMENSIONS

YOUR CONNECTION TO QUALITY & SERVICE

ACAD REFERENCE NO. 345-ENG-MASTER DATE:MAY.16/2017 DRAWN: R.STA.MONICA 1:1 SHEET 2 OF 2