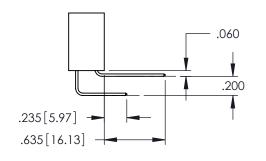

Contact Dimensions:
556-Extender Board Bend (Code 520 Contacts)
See Sheet 2 for Contact Code 555, 556, 558, 559, 560 Dimensions

1

.330[8.38] CARD SLOT 160[4.06] POINT OF CONTACT **SECTION A-A** 

- INSULATOR MATERIAL: THERMOPLASTIC PBT BLACK, UL 94V-0
- CONTACT MATERIAL; COPPER TIN ALLOY CONTACT PLATING: GOLD ON THE MATING AREA, TIN PLATING ON THE CONTACT TAILS, NICKEL UNDERPLATE

345/395 SERIES CARD EDGE CONNECTOR CONTACT CODE 555,556,558,559,560 DIMENSIONS

YOUR CONNECTION TO QUALITY & SERVICE

ACAD REFERENCE NO. 345-ENG-MASTER DATE:MAY.16/2017 DRAWN: R.STA.MONICA 1:1 SHEET 2 OF 2