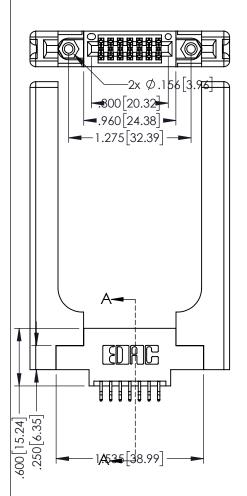

Contact Dimensions:
556-Extender Board Bend (Code 520 Contacts)
See Sheet 2 for Contact Code 555, 556, 558, 559, 560 Dimensions

1

.330[8.38] CARD SLOT 160[4.06] POINT OF CONTACT **SECTION A-A** 

- INSULATOR MATERIAL: THERMOPLASTIC PBT BLACK, UL 94V-0
- CONTACT MATERIAL; COPPER TIN ALLOY CONTACT PLATING: GOLD ON THE MATING AREA, TIN PLATING ON THE CONTACT TAILS, NICKEL UNDERPLATE

| 345/395 SERIES CARD EDGE CONNECTOR |
|------------------------------------|
| PART NUMBER: 395-014-556-858       |

CANADA

YOUR CONNECTION TO QUALITY & SERVICE WITHOUT WRITTEN PERMISSION.

| NNECTOR                                                                                                                                               | ACAD REFERENCE NO. 345-ENG-MASTER |               |                 |           |
|-------------------------------------------------------------------------------------------------------------------------------------------------------|-----------------------------------|---------------|-----------------|-----------|
|                                                                                                                                                       | DRAWN:                            | R.STA.MONICA  | DATE: <b>MA</b> | Y.16/2017 |
|                                                                                                                                                       | CHECKE                            | D:            | DATE:           |           |
| SE DRAWINGS AND SPECIFICATIONS THE PROPERTY OF EDAC INC.,AND ALL NOT BE REPRODUCED,OR COPIED USED AS THE BASIS FOR THE JUFACTURE OR SALE OF APPARATUS | SCALE:                            | 1:1           | SHEET '         | 1 OF 2    |
|                                                                                                                                                       | DRAWING                           | NUMBER        |                 | ISSUE     |
|                                                                                                                                                       | 3                                 | 45-ENG-MASTER |                 | 1         |