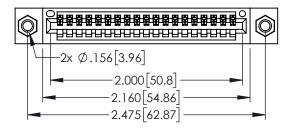

<u>Contact Dimensions:</u>
525-P.C. Tail .018 Sq.(0.46 Sq.) - Tail LG=.150(3.81)
.100 (2.54) Contact Spacing x .200 (5.08) Row Spacing

1

- INSULATOR MATERIAL: THERMOPLASTIC PBT BLACK, UL 94V-0
- CONTACT MATERIAL; COPPER TIN ALLOY CONTACT PLATING: GOLD ON THE MATING AREA, TIN PLATING ON THE CONTACT TAILS, NICKEL UNDERPLATE

| 345/395 SERIES CARD EDGE CONNECTOR |
|------------------------------------|
| PART NUMBER: 395-019-525-107       |

| ACAD REFERENCE NO. 345-ENG-MASTER |                  |  |
|-----------------------------------|------------------|--|
| DRAWN: R.STA.MONICA               | DATE:MAY.16/2017 |  |
| CHECKED:                          | DATE:            |  |
| SCALE: 1:1                        | SHEET 1 OF 2     |  |
| DRAWING NUMBER                    | ISSUE            |  |
| 345-ENG-MASTER                    | 1 1              |  |