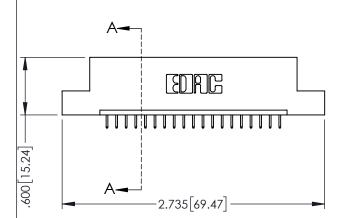

| 345/395 SERIES CARD EDGE CONNECTOR |
|------------------------------------|
| PART NUMBER: 395-019-525-107       |

| ACAD REFERENCE NO. 345-ENG-MASTER |                  |  |
|-----------------------------------|------------------|--|
| DRAWN: R.STA.MONICA               | DATE:MAY.16/2017 |  |
| CHECKED:                          | DATE:            |  |
| SCALE: 1:1                        | SHEET 1 OF 2     |  |
| DRAWING NUMBER                    | ISSUE            |  |
| 345-ENG-MASTER                    | 1 1              |  |