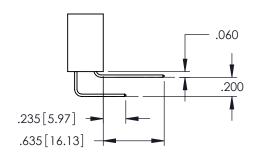

345-ENG-MASTER

**Contact Code 558** 

Contact Code 559

**Contact Code 560** 

INSULATOR MATERIAL: THERMOPLASTIC POLYESTER, UL 94V-0

DAP MATERIAL AVAILABLE UPON REQUEST

CONTACT MATERIAL; COPPER ALLOY CONTACT PLATING: GOLD ON THE MATING AREA, TIN PLATING ON THE CONTACT TAILS, NICKEL UNDERPLATE