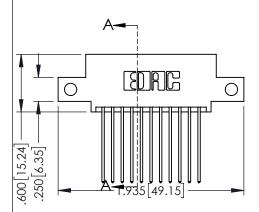

| SECTION A-A                       |                  |       |  |  |
|-----------------------------------|------------------|-------|--|--|
| ACAD REFERENCE NO. 345-ENG-MASTER |                  |       |  |  |
| DRAWN: R.STA.MONICA               | DATE:MAY.16/2017 |       |  |  |
| CHECKED:                          | DATE:            |       |  |  |
| SCALE: 1:1                        | SHEET 1          | OF 2  |  |  |
| DRAWING NUMBER                    |                  | ISSUE |  |  |