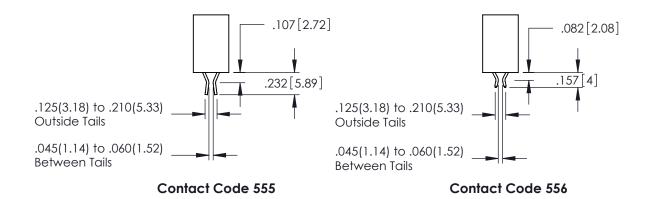

345-ENG-MASTER

**Contact Code 558** 

Contact Code 559

**Contact Code 560** 

INSULATOR MATERIAL: THERMOPLASTIC POLYESTER, UL 94V-0

DAP MATERIAL AVAILABLE UPON REQUEST

CONTACT MATERIAL; COPPER ALLOY CONTACT PLATING: GOLD ON THE MATING AREA, TIN PLATING ON THE CONTACT TAILS, NICKEL UNDERPLATE

345/395 SERIES CARD EDGE CONNECTOR CONTACT CODE 555,556,558,559,560 DIMENSIONS

YOUR CONNECTION TO QUALITY & SERVICE

ACAD REFERENCE NO. 345-ENG-MASTER DATE:MAY.16/2017 DRAWN: R.STA.MONICA 1:1 SHEET 2 OF 2