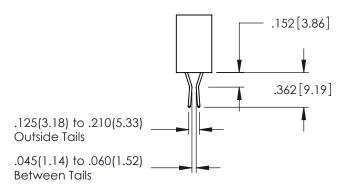

345-ENG-MASTER

**Contact Code 558** 

Contact Code 559

**Contact Code 560** 

INSULATOR MATERIAL: THERMOPLASTIC POLYESTER, UL 94V-0

DAP MATERIAL AVAILABLE UPON REQUEST

CONTACT MATERIAL; COPPER ALLOY CONTACT PLATING: GOLD ON THE MATING AREA, TIN PLATING ON THE CONTACT TAILS, NICKEL UNDERPLATE