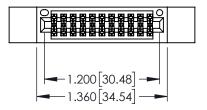

Contact Dimensions: 541-Wire Wrap .025 Sq.(0.64 Sq.) - Tail LG=.750(19.05) .100 (2.54) Contact Spacing x .200 (5.08) Row Spacing

-.330[8.38] CARD SLOT .160[4.06] POINT OF CONTACT

1

- INSULATOR MATERIAL: THERMOPLASTIC PBT BLACK, UL 94V-0
- CONTACT MATERIAL; COPPER TIN ALLOY CONTACT PLATING: GOLD ON THE MATING AREA, TIN PLATING ON THE CONTACT TAILS, NICKEL UNDERPLATE