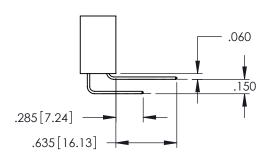

345-ENG-MASTER

**Contact Code 558** 

Contact Code 559

**Contact Code 560** 

INSULATOR MATERIAL: THERMOPLASTIC POLYESTER, UL 94V-0

DAP MATERIAL AVAILABLE UPON REQUEST

CONTACT MATERIAL; COPPER ALLOY CONTACT PLATING: GOLD ON THE MATING AREA, TIN PLATING ON THE CONTACT TAILS, NICKEL UNDERPLATE