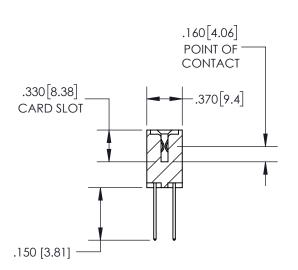

-2.135 [54.23] 1.875 47.63 "D" -1.560[39.62] — 1.400 [35.56] --2x Ø.156[3.96] CARD SLOT ACCEPTS -.054" [1.37] TO .070"[1.78] 600 [15.24] THICK PCB EDRG

<u>Contact Dimensions:</u> 540-Wire Wrap .025 Sq.(0.64 Sq.) - Tail LG=.560(14.22) .100 (2.54) Contact Spacing x .200 (5.08) Row Spacing

## SECTION A-A

345/395 SERIES CARD EDGE CONNECTOR PART NUMBER: 395-026-540-204

**EDAC INC** TORONTO, ONTARIO CANADA

THESE DRAWINGS AND SPECIFICATIONS ARE THE PROPERTY OF EDAC INC.,AND SHALL NOT BE REPRODUCED, OR COPIED OR USED AS THE BASIS FOR THE MANUFACTURE OR SALE OF APPARATUS WITHOUT WRITTEN PERMISSION.