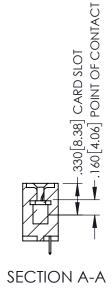

<u>Contact Dimensions:</u>
525-P.C. Tail .018 Sq.(0.46 Sq.) - Tail LG=.150(3.81)
.100 (2.54) Contact Spacing x .200 (5.08) Row Spacing

INSULATOR MATERIAL: THERMOPLASTIC PBT BLACK, UL 94V-0

CONTACT MATERIAL; COPPER TIN ALLOY CONTACT PLATING: GOLD ON THE MATING AREA, TIN PLATING ON THE CONTACT TAILS, NICKEL UNDERPLATE

345/395 SERIES CARD EDGE CONNECTOR PART NUMBER: 395-045-525-608

CANADA

YOUR CONNECTION TO QUALITY & SERVICE

| ACAD REFERENCE NO. 345-ENG-MASTER |                  |        |  |
|-----------------------------------|------------------|--------|--|
| DRAWN: R.STA.MONICA               | DATE:MAY.16/2017 |        |  |
| CHECKED:                          | DATE:            |        |  |
| SCALE: 1:1                        | SHEET '          | I OF 2 |  |
| DRAWING NUMBER                    | •                | ISSUE  |  |
| 345-ENG-MASTER                    | 1                |        |  |