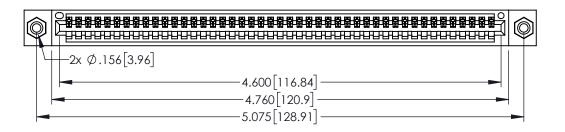

<u>Contact Dimensions:</u>
525-P.C. Tail .018 Sq.(0.46 Sq.) - Tail LG=.150(3.81)
.100 (2.54) Contact Spacing x .200 (5.08) Row Spacing

INSULATOR MATERIAL: THERMOPLASTIC PBT BLACK, UL 94V-0

CONTACT MATERIAL; COPPER TIN ALLOY CONTACT PLATING: GOLD ON THE MATING AREA, TIN PLATING ON THE CONTACT TAILS, NICKEL UNDERPLATE

345/395 SERIES CARD EDGE CONNECTOR PART NUMBER: 395-045-525-608

CANADA

YOUR CONNECTION TO QUALITY & SERVICE

| ACAD REFERENCE NO. 345-ENG-MASTER |                  |        |  |
|-----------------------------------|------------------|--------|--|
| DRAWN: R.STA.MONICA               | DATE:MAY.16/2017 |        |  |
| CHECKED:                          | DATE:            |        |  |
| SCALE: 1:1                        | SHEET '          | I OF 2 |  |
| DRAWING NUMBER                    | •                | ISSUE  |  |
| 345-ENG-MASTER                    | 1                |        |  |