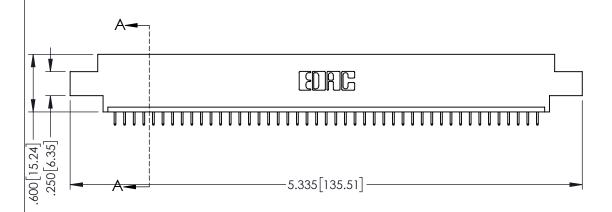

<u>Contact Dimensions:</u>
525-P.C. Tail .018 Sq.(0.46 Sq.) - Tail LG=.150(3.81)
.100 (2.54) Contact Spacing x .200 (5.08) Row Spacing

INSULATOR MATERIAL: THERMOPLASTIC PBT BLACK, UL 94V-0

CONTACT MATERIAL; COPPER TIN ALLOY CONTACT PLATING: GOLD ON THE MATING AREA, TIN PLATING ON THE CONTACT TAILS, NICKEL UNDERPLATE

345/395 SERIES CARD EDGE CONNECTOR PART NUMBER: 395-045-525-608

CANADA

YOUR CONNECTION TO QUALITY & SERVICE

| ACAD REFERENCE NO. 345-ENG-MASTER |                  |        |  |
|-----------------------------------|------------------|--------|--|
| DRAWN: R.STA.MONICA               | DATE:MAY.16/2017 |        |  |
| CHECKED:                          | DATE:            |        |  |
| SCALE: 1:1                        | SHEET '          | I OF 2 |  |
| DRAWING NUMBER                    | •                | ISSUE  |  |
| 345-ENG-MASTER                    | 1                |        |  |