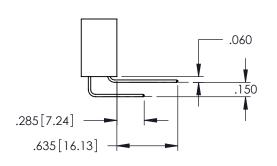

<u>Contact Dimensions:</u>
525-P.C. Tail .018 Sq.(0.46 Sq.) - Tail LG=.150(3.81)
.100 (2.54) Contact Spacing x .200 (5.08) Row Spacing

INSULATOR MATERIAL: THERMOPLASTIC PBT BLACK, UL 94V-0

CONTACT MATERIAL; COPPER TIN ALLOY CONTACT PLATING: GOLD ON THE MATING AREA, TIN PLATING ON THE CONTACT TAILS, NICKEL UNDERPLATE

345/395 SERIES CARD EDGE CONNECTOR PART NUMBER: 395-045-525-608

CANADA

YOUR CONNECTION TO QUALITY & SERVICE

| ACAD REFERENCE NO. 345-ENG-MASTER |                  |        |  |
|-----------------------------------|------------------|--------|--|
| DRAWN: R.STA.MONICA               | DATE:MAY.16/2017 |        |  |
| CHECKED:                          | DATE:            |        |  |
| SCALE: 1:1                        | SHEET '          | I OF 2 |  |
| DRAWING NUMBER                    | •                | ISSUE  |  |
| 345-ENG-MASTER                    | 1                |        |  |