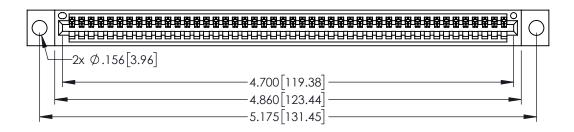

<u>Contact Dimensions:</u>
525-P.C. Tail .018 Sq.(0.46 Sq.) - Tail LG=.150(3.81)
.100 (2.54) Contact Spacing x .200 (5.08) Row Spacing

1

INSULATOR MATERIAL: THERMOPLASTIC PBT BLACK, UL 94V-0

CONTACT MATERIAL; COPPER TIN ALLOY CONTACT PLATING: GOLD ON THE MATING AREA, TIN PLATING ON THE CONTACT TAILS, NICKEL UNDERPLATE

| 345/395 SERIES CARD EDGE CONNECTOR |
|------------------------------------|
| PART NUMBER: 395-046-525-604       |

YOUR CONNECTION TO QUALITY & SERVICE

| ACAD REFERENCE NO. 345-ENG-MASTER |                 |           |  |
|-----------------------------------|-----------------|-----------|--|
| DRAWN: R.STA.MONICA               | DATE: <b>MA</b> | Y.16/2017 |  |
| CHECKED:                          | DATE:           |           |  |
| SCALE: 1:1                        | SHEET 1         | OF 2      |  |
| DRAWING NUMBER                    |                 | ISSUE     |  |
| 345-ENG-MASTER                    |                 | 1         |  |