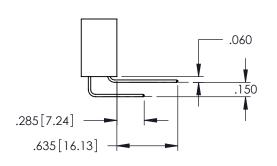

<u>Contact Dimensions:</u>
525-P.C. Tail .018 Sq.(0.46 Sq.) - Tail LG=.150(3.81)
.100 (2.54) Contact Spacing x .200 (5.08) Row Spacing

1

INSULATOR MATERIAL: THERMOPLASTIC PBT BLACK, UL 94V-0

CONTACT MATERIAL; COPPER TIN ALLOY CONTACT PLATING: GOLD ON THE MATING AREA, TIN PLATING ON THE CONTACT TAILS, NICKEL UNDERPLATE

| 345/395 SERIES CARD EDGE CONNECTOR |
|------------------------------------|
| PART NUMBER: 395-046-525-604       |

YOUR CONNECTION TO QUALITY & SERVICE

| ACAD REFERENCE NO. 345-ENG-MASTER |                 |           |  |
|-----------------------------------|-----------------|-----------|--|
| DRAWN: R.STA.MONICA               | DATE: <b>MA</b> | Y.16/2017 |  |
| CHECKED:                          | DATE:           |           |  |
| SCALE: 1:1                        | SHEET 1         | OF 2      |  |
| DRAWING NUMBER                    |                 | ISSUE     |  |
| 345-ENG-MASTER                    |                 | 1         |  |