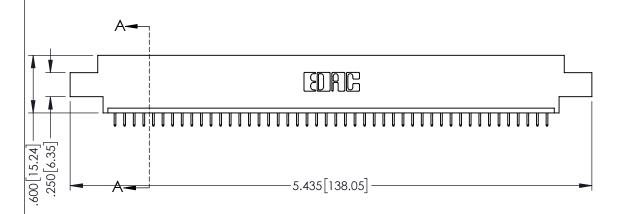

<u>Contact Dimensions:</u>
525-P.C. Tail .018 Sq.(0.46 Sq.) - Tail LG=.150(3.81)
.100 (2.54) Contact Spacing x .200 (5.08) Row Spacing

1

INSULATOR MATERIAL: THERMOPLASTIC PBT BLACK, UL 94V-0

CONTACT MATERIAL; COPPER TIN ALLOY CONTACT PLATING: GOLD ON THE MATING AREA, TIN PLATING ON THE CONTACT TAILS, NICKEL UNDERPLATE

| 345/395 SERIES CARD EDGE CONNECTOR |
|------------------------------------|
| PART NUMBER: 395-046-525-604       |

YOUR CONNECTION TO QUALITY & SERVICE

| ACAD REFERENCE NO. 345-ENG-MASTER |                 |           |  |
|-----------------------------------|-----------------|-----------|--|
| DRAWN: R.STA.MONICA               | DATE: <b>MA</b> | Y.16/2017 |  |
| CHECKED:                          | DATE:           |           |  |
| SCALE: 1:1                        | SHEET 1         | OF 2      |  |
| DRAWING NUMBER                    |                 | ISSUE     |  |
| 345-ENG-MASTER                    |                 | 1         |  |