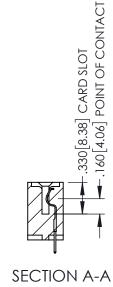

<u>Contact Dimensions:</u>
525-P.C. Tail .018 Sq.(0.46 Sq.) - Tail LG=.150(3.81)
.100 (2.54) Contact Spacing x .200 (5.08) Row Spacing

1

INSULATOR MATERIAL: THERMOPLASTIC PBT BLACK, UL 94V-0

CONTACT MATERIAL; COPPER TIN ALLOY CONTACT PLATING: GOLD ON THE MATING AREA, TIN PLATING ON THE CONTACT TAILS, NICKEL UNDERPLATE

| 345/395 SERIES CARD EDGE CONNECTOR |
|------------------------------------|
| PART NUMBER: 395-046-525-604       |

YOUR CONNECTION TO QUALITY & SERVICE

| ACAD REFERENCE NO. 345-ENG-MASTER |                 |           |  |
|-----------------------------------|-----------------|-----------|--|
| DRAWN: R.STA.MONICA               | DATE: <b>MA</b> | Y.16/2017 |  |
| CHECKED:                          | DATE:           |           |  |
| SCALE: 1:1                        | SHEET 1         | OF 2      |  |
| DRAWING NUMBER                    |                 | ISSUE     |  |
| 345-ENG-MASTER                    |                 | 1         |  |