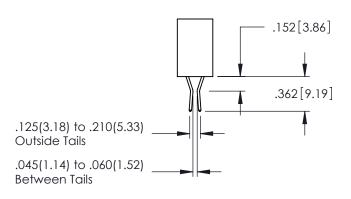

.107 [2.72] .082 [2.08] .157 [4] .232 [5.89] .125(3.18) to .210(5.33) .125(3.18) to .210(5.33) Outside Tails Outside Tails .045(1.14) to .060(1.52) .045(1.14) to .060(1.52) Between Tails Between Tails **Contact Code 555 Contact Code 556** 

## 345/395 SERIES CARD EDGE CONNECTOR CONTACT CODE 555,556,558,559,560 DIMENSIONS

YOUR CONNECTION TO QUALITY & SERVICE

|    | ACAD REFERENCE NO   | . 345-ENG-MASTER |
|----|---------------------|------------------|
| 5  | DRAWN: R.STA.MONICA | DATE:MAY.16/2017 |
|    | CHECKED:            | DATE:            |
| ,  | SCALE: 1:1          | SHEET 2 OF 2     |
| ED | DRAWING NUMBER      | ISSUE            |