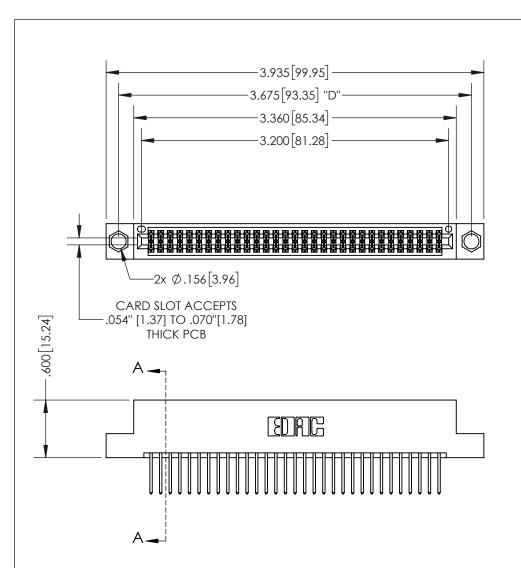

THIS IS A C.A.D. GENERATED DRAWING DO NOT MAKE MANUAL REVISIONS TO MASTER.

ISSUE NUMBER

1

ORIGINAL

.160 4.06 POINT OF CONTACT .330[8.38] -.370[9.4] **CARD SLOT** .150 [3.81]

SECTION A-A

**Contact Dimensions:** 523-P.C. Tail .025 Sq.(0.64 Sq.) - Tail LG=.390(9.91) .100 (2.54) Contact Spacing x .200 (5.08) Row Spacing

INSULATOR MATERIAL: THERMOPLASTIC PBT, UL 94V-0 CONTACT MATERIAL; COPPER TIN ALLOY CONTACT PLATING: GOLD ON THE MATING AREA, TIN PLATING ON THE CONTACT TAILS, NICKEL UNDERPLATE

345/395 SERIES CARD EDGE CONNECTOR PART NUMBER: 395-062-523-204