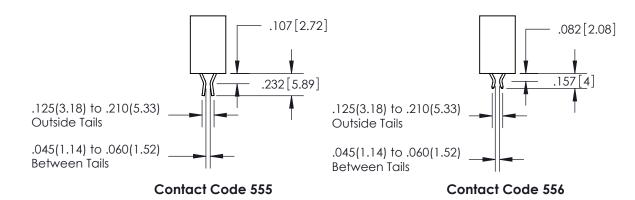

<u>Contact Dimensions:</u> 556-Extender Board Bend (Code 520 Contacts) See Sheet 2 for Contact Code 555, 556, 558, 559, 560 Dimensions

INSULATOR MATERIAL: THERMOPLASTIC PBT, UL 94V-0 CONTACT MATERIAL; COPPER TIN ALLOY CONTACT PLATING: GOLD ON THE MATING AREA, TIN PLATING ON THE CONTACT TAILS, NICKEL UNDERPLATE

ORIGINAL

ISSUE NUMBER

ORIGINAL

1

**Contact Code 558** 

**Contact Code 559** 

**Contact Code 560** 

| 345/395 SERIES CARD EDGE CONNECTOR          |
|---------------------------------------------|
| CONTACT CODE 555,556,558,559,560 DIMENSIONS |

Outside Tails

Between Tails

|   | ACAD REFERENCE NO.  | 345-ENG-MASTER   |  |
|---|---------------------|------------------|--|
| ò | DRAWN: R.STA.MONICA | DATE:MAY.16/2017 |  |
|   | CHECKED:            | DATE:            |  |
|   | SCALE: 1:1          | SHEET 2 OF 2     |  |
|   | DRAWING NUMBER      | ISSUE            |  |
|   | 345-ENG-MASTER      | 1                |  |
|   |                     |                  |  |