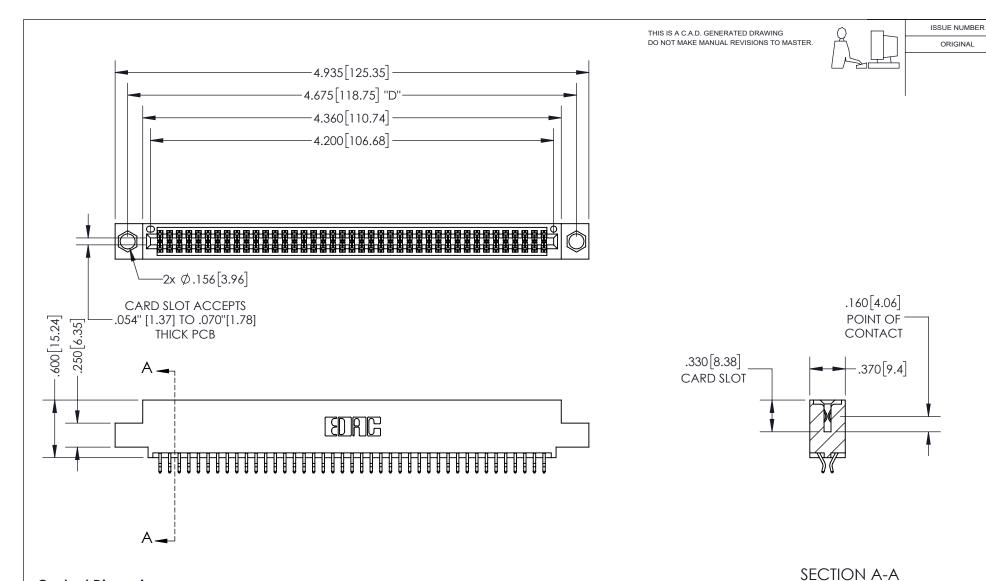

345/395 SERIES CARD EDGE CONNECTOR PART NUMBER: 395-082-556-504

**EDAC INC** TORONTO, ONTARIO CANADA

THESE DRAWINGS AND SPECIFICATIONS ARE THE PROPERTY OF EDAC INC.,AND SHALL NOT BE REPRODUCED, OR COPIED OR USED AS THE BASIS FOR THE MANUFACTURE OR SALE OF APPARATUS WITHOUT WRITTEN PERMISSION.

| ACAD REFERENCE NO.  |        | 345-ENG-MASTER   |       |
|---------------------|--------|------------------|-------|
| DRAWN: R.STA.MONICA |        | DATE:MAY.16/2017 |       |
| CHECKED:            |        | DATE:            |       |
| SCALE:              | 1:1    | SHEET            | OF 2  |
| DRAWING             | NUMBER |                  | ISSUE |
| 345-ENG-MASTER      |        |                  | 1     |