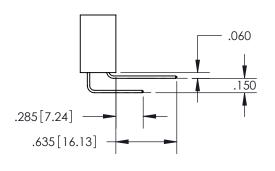

<u>Contact Dimensions:</u> 556-Extender Board Bend (Code 520 Contacts) See Sheet 2 for Contact Code 555, 556, 558, 559, 560 Dimensions

INSULATOR MATERIAL: THERMOPLASTIC PBT, UL 94V-0 CONTACT MATERIAL; COPPER TIN ALLOY CONTACT PLATING: GOLD ON THE MATING AREA, TIN PLATING ON THE CONTACT TAILS, NICKEL UNDERPLATE

ORIGINAL

ISSUE NUMBER

ORIGINAL

1

**Contact Code 558** 

**Contact Code 559** 

**Contact Code 560** 

| 345/395 SERIES CARD EDGE CONNECTOR          |
|---------------------------------------------|
| CONTACT CODE 555,556,558,559,560 DIMENSIONS |