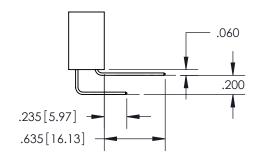

<u>Contact Dimensions:</u> 556-Extender Board Bend (Code 520 Contacts) See Sheet 2 for Contact Code 555, 556, 558, 559, 560 Dimensions

INSULATOR MATERIAL: THERMOPLASTIC PBT, UL 94V-0 CONTACT MATERIAL; COPPER TIN ALLOY CONTACT PLATING: GOLD ON THE MATING AREA, TIN PLATING ON THE CONTACT TAILS, NICKEL UNDERPLATE

ORIGINAL

ISSUE NUMBER

ORIGINAL

1

**Contact Code 558** 

**Contact Code 559** 

**Contact Code 560** 

| 345/395 SERIES CARD EDGE CONNECTOR          |
|---------------------------------------------|
| CONTACT CODE 555,556,558,559,560 DIMENSIONS |