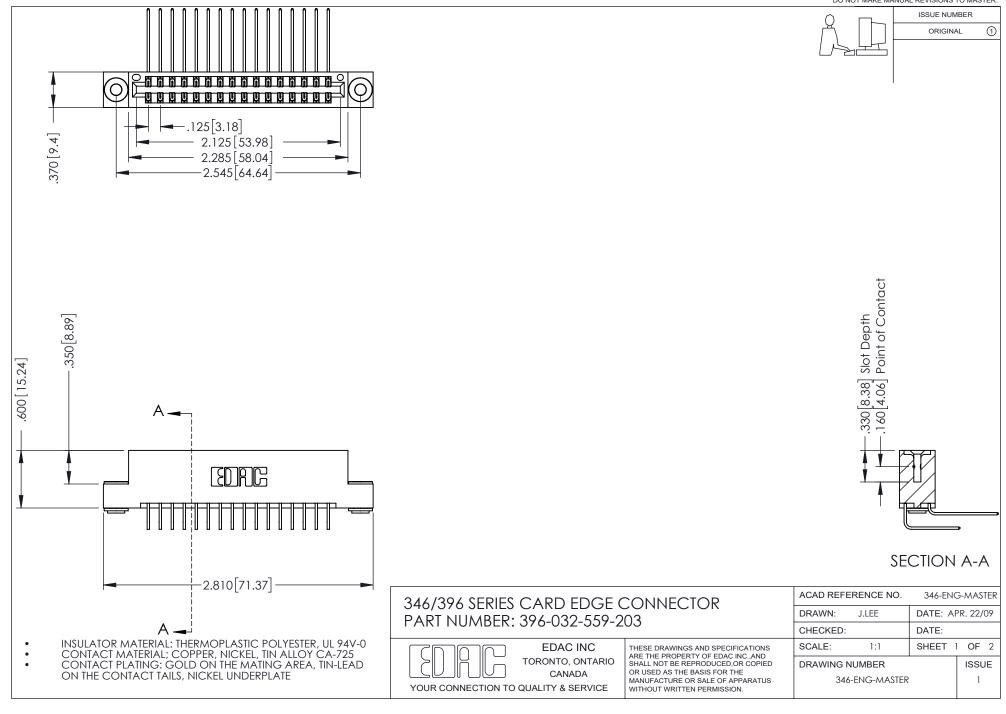

## **Contact Code 556**

INSULATOR MATERIAL: THERMOPLASTIC POLYESTER, UL 94V-0 CONTACT MATERIAL; COPPER, NICKEL, TIN ALLOY CA-725 CONTACT PLATING: GOLD ON THE MATING AREA, TIN-LEAD

ON THE CONTACT TAILS, NICKEL UNDERPLATE

## 346/396 SERIES CARD EDGE CONNECTOR CONTACT CODE 555,556,558,559,560 DIMENSIONS

YOUR CONNECTION TO QUALITY & SERVICE

**EDAC INC** TORONTO, ONTARIO CANADA

THESE DRAWINGS AND SPECIFICATIONS ARE THE PROPERTY OF EDAC INC.,AND SHALL NOT BE REPRODUCED, OR COPIED OR USED AS THE BASIS FOR THE MANUFACTURE OR SALE OF APPARATUS WITHOUT WRITTEN PERMISSION.