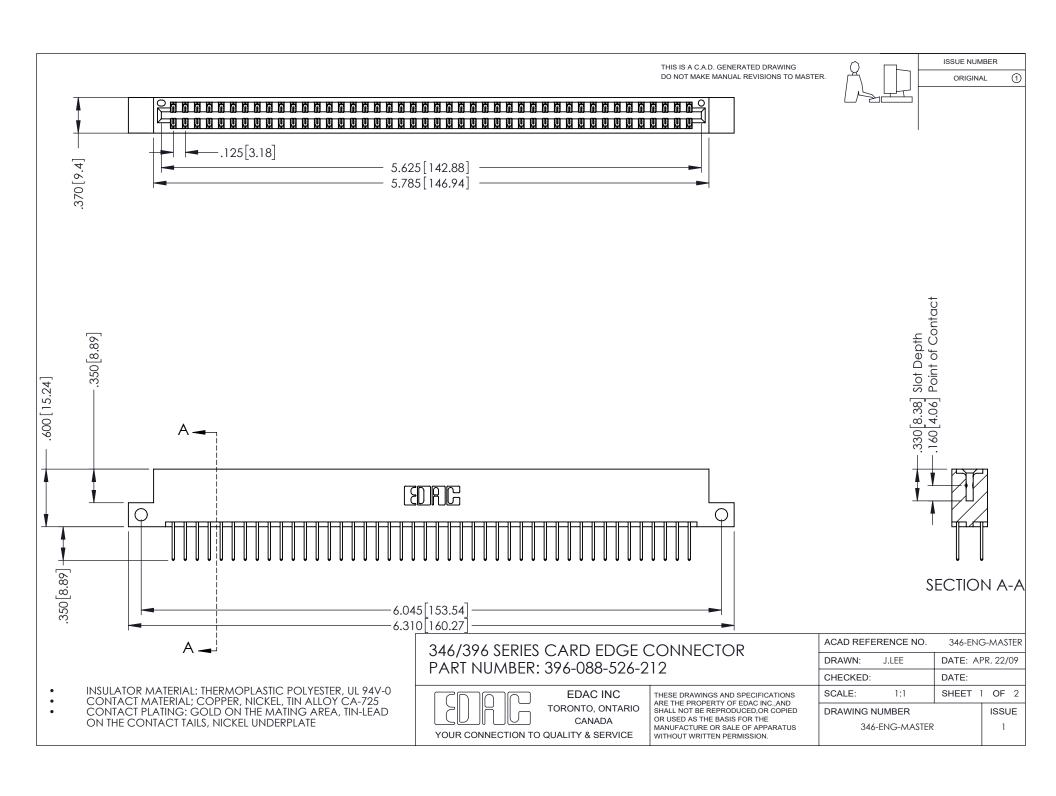

ISSUE NUMBER ORIGINAL 1

## **Contact Code 556**

INSULATOR MATERIAL: THERMOPLASTIC POLYESTER, UL 94V-0 CONTACT MATERIAL; COPPER, NICKEL, TIN ALLOY CA-725 CONTACT PLATING: GOLD ON THE MATING AREA, TIN-LEAD

ON THE CONTACT TAILS, NICKEL UNDERPLATE

## 346/396 SERIES CARD EDGE CONNECTOR CONTACT CODE 555,556,558,559,560 DIMENSIONS

YOUR CONNECTION TO QUALITY & SERVICE

**EDAC INC** TORONTO, ONTARIO CANADA

THESE DRAWINGS AND SPECIFICATIONS ARE THE PROPERTY OF EDAC INC.,AND SHALL NOT BE REPRODUCED, OR COPIED OR USED AS THE BASIS FOR THE MANUFACTURE OR SALE OF APPARATUS WITHOUT WRITTEN PERMISSION.

|  | ACAD REFERENCE NO. | 346-ENG-MASTER   |
|--|--------------------|------------------|
|  | DRAWN: J.LEE       | DATE: APR. 22/09 |
|  | CHECKED:           | DATE:            |
|  | SCALE: 1:1         | SHEET 2 OF 2     |
|  | DRAWING NUMBER     | ISSUE            |
|  | 346-ENG-MASTER     | 1                |