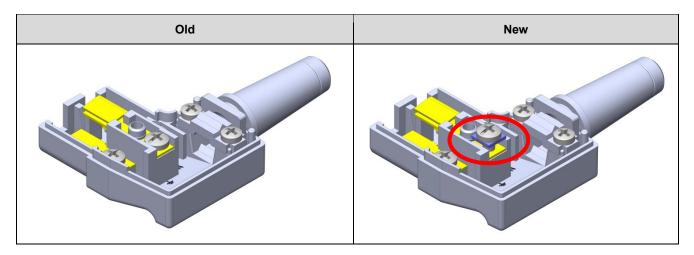

## 2 Type of change

Ground terminal assembled with a clamping plate.

### 3 Detailed description of change

The terminal screw "Ground" is pre-assembled with a clamping plate, which will retain all individual wires below the screw head (blue part in picture below).