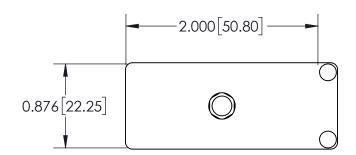

|  | 519 Assembly<br>Part Number: 519-036-000-350 |                  |                                                                                                        |          | ACAD REFERENCE NO. 519 Assembly |           |             |  |  |
|--|----------------------------------------------|------------------|--------------------------------------------------------------------------------------------------------|----------|---------------------------------|-----------|-------------|--|--|
|  |                                              |                  |                                                                                                        |          | J.LEE                           | DATE: JUN | VE 18, 2009 |  |  |
|  | Pari Number.                                 | 519-036-000-3    | 50                                                                                                     | CHECKED: |                                 | DATE:     |             |  |  |
|  |                                              |                  | THESE DRAWINGS AND SPECIFICATIONS                                                                      | SCALE:   |                                 | SHEET     | 1 OF 4      |  |  |
|  |                                              | IORONIO, ONIARIO | ARE THE PROPERTY OF EDAC INC.,AND<br>SHALL NOT BE REPRODUCED,OR COPIED<br>OR USED AS THE BASIS FOR THE | DRAWING  | NUMBER                          | •         | ISSUE       |  |  |
|  | YOUR CONNECTION TO                           | CANADA           | MANUFACTURE OR SALE OF APPARATUS<br>WITHOUT WRITTEN PERMISSION.                                        | 519 A    | ssembly                         |           | 1           |  |  |