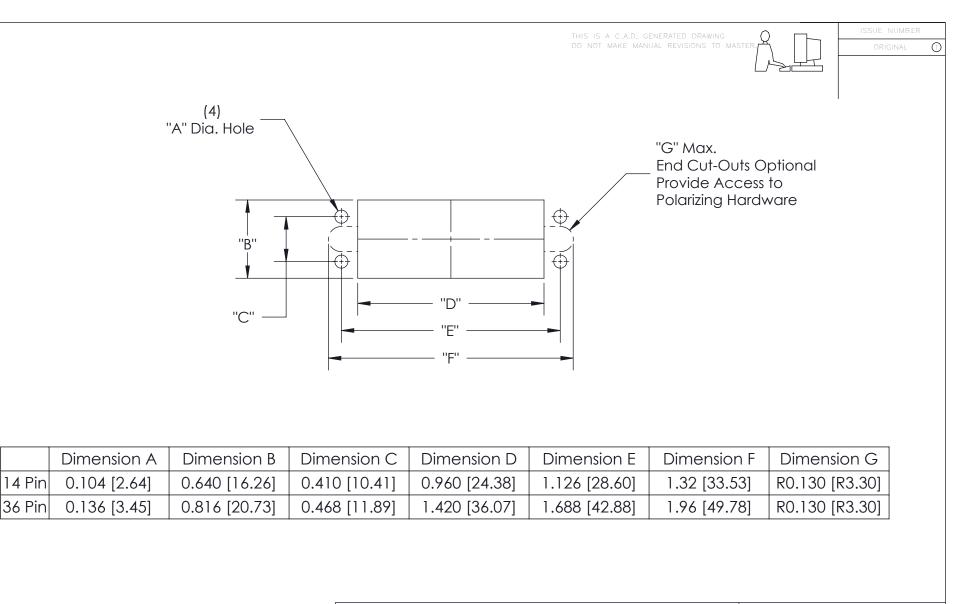

| 519 Assembly                         | ACAD REFERENCE NO. 519 Assembly                                                                        |                |             |        |
|--------------------------------------|--------------------------------------------------------------------------------------------------------|----------------|-------------|--------|
| Cut-Out Panel Detail                 | DRAWN: J.LEE                                                                                           | DATE: JUN      | VE 18, 2009 |        |
| CUI-OUI Panel Defall                 | CHECKED:                                                                                               | DATE:          |             |        |
|                                      | THESE DRAWINGS AND SPECIFICATIONS                                                                      | SCALE:         | SHEET :     | 3 OF 4 |
| I CIII IN INTERIO                    | ARE THE PROPERTY OF EDAC INC.,AND<br>SHALL NOT BE REPRODUCED,OR COPIED<br>OR USED AS THE BASIS FOR THE | DRAWING NUMBER |             | ISSUE  |
| YOUR CONNECTION TO QUALITY & SERVICE | MANUFACTURE OR SALE OF APPARATUS                                                                       | 519 Assembly   |             | 1      |