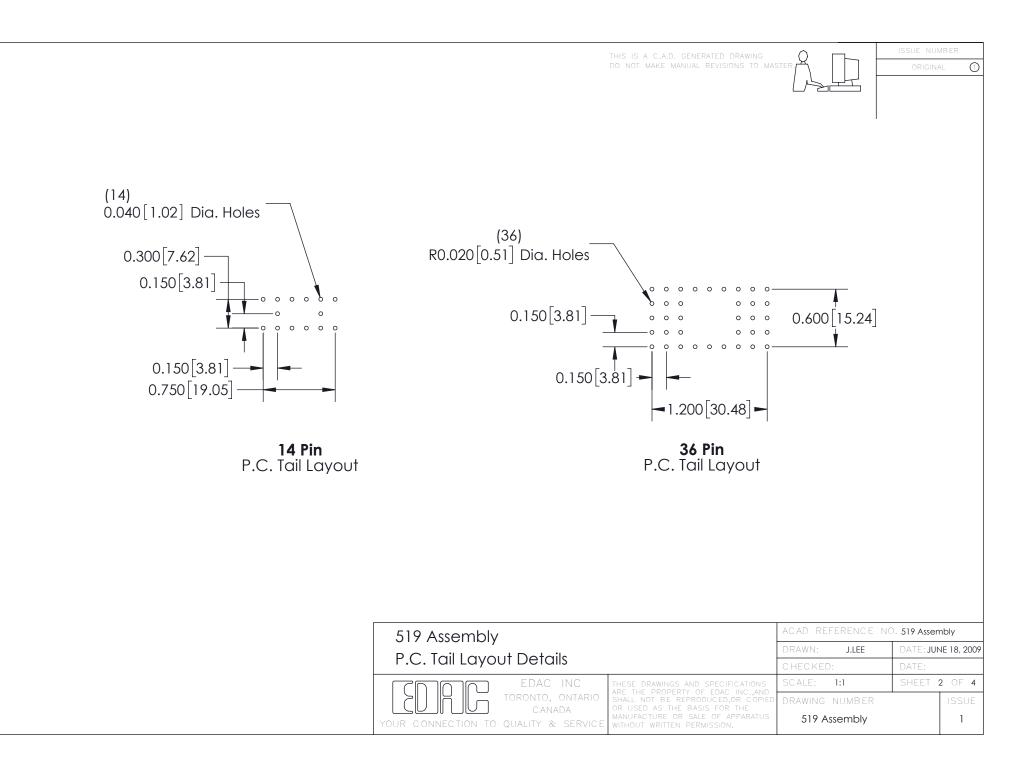

### See Accompanying Pages for:

- PC Tail Layout
- Cutout Panel Details
- Cover Details