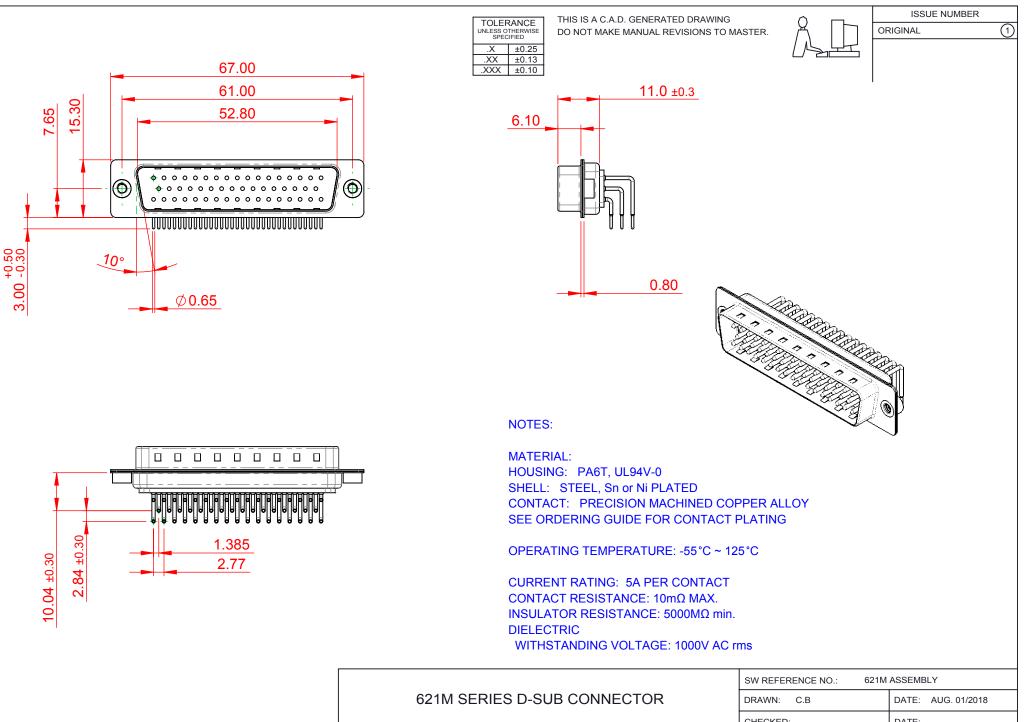

COMPLIANT

THIS SERIES FULLY CONFORMS TO THE EUROPEAN UNION DIRECTIVES 2011/65/EU FOR RoHS COMPLIANCY.

EDAC INC TORONTO, ONTARIO CANADA

THESE DRAWINGS AND SPECIFICATIONS ARE THE PROPERTY OF EDAC INC..AND SHALL NOT BE REPRODUCED, OR COPIED OR USED AS THE BASIS FOR THE MANUFACTURE OR SALE OF APPARATUS WITHOUT WRITTEN PERMISSION.

| DRAWN: C.B DATE: AUG. 01/2018   CHECKED: DATE: SCALE: 1:1 OF 1 | SW REFERENCE NO.: 621M ASSEMBLY |                               |   |
|----------------------------------------------------------------|---------------------------------|-------------------------------|---|
|                                                                | DRAWN: C.B                      | DATE: AUG. 01/2018            |   |
| SCALE: 1:1 SHEET 1 OF 1                                        | CHECKED:                        | DATE:                         |   |
|                                                                | SCALE: 1:1                      | SHEET 1 OF                    | 1 |
| DRAWING NUMBER: 621-M50-360-GT2 ISSUE                          | DRAWING NUMBER: 621-M50-        | AWING NUMBER: 621-M50-360-GT2 |   |
| PART NUMBER: 621-M50-360-GT2 1                                 | PART NUMBER: 621-M50-360-GT2    |                               | 1 |