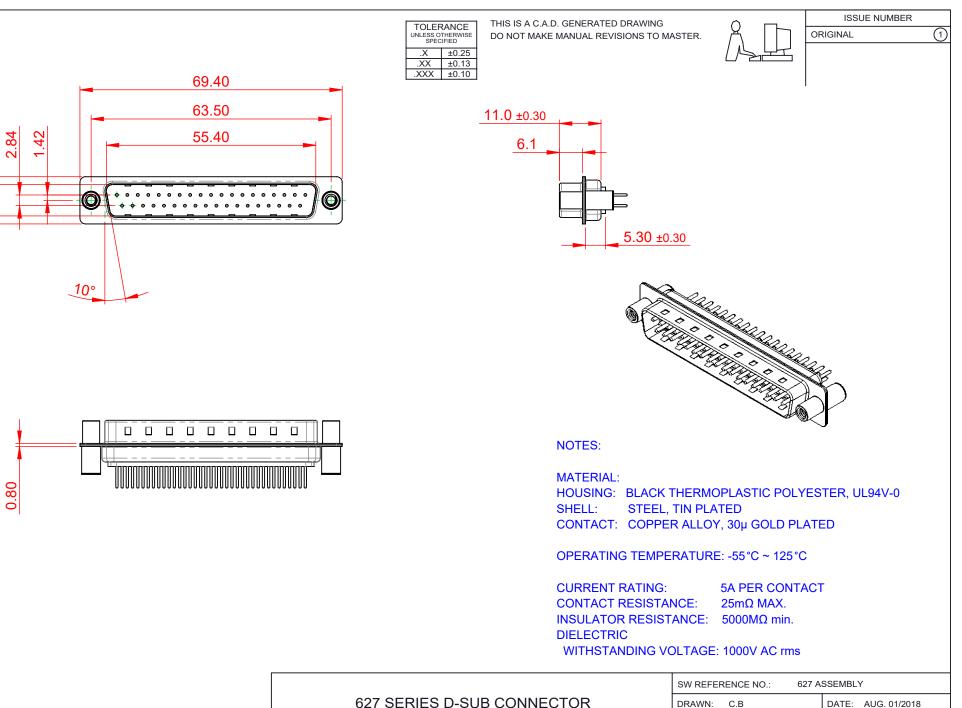

THESE DRAWINGS AND SPECIFICATIONS ARE THE PROPERTY OF EDAC INC..AND SHALL NOT BE REPRODUCED, OR COPIED OR USED AS THE BASIS FOR THE MANUFACTURE OR SALE OF APPARATUS WITHOUT WRITTEN PERMISSION.

| SW REFERENCE NO.: 627 ASSEMBLY |                    |       |  |
|--------------------------------|--------------------|-------|--|
| DRAWN: C.B                     | DATE: AUG. 01/2018 |       |  |
| CHECKED:                       | DATE:              |       |  |
| SCALE: 1:1                     | SHEET 1 OF         | 1     |  |
| DRAWING NUMBER: 627-M37-       | -620-BT4           | ISSUE |  |
| PART NUMBER: 627-M37-          | -620-BT4           | 1     |  |