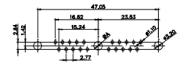

(1)

2W2 / 2WK2

5W5 Male

5W5 Female

23.53

47.05

3W3 / 3WK3

8W8 Male

31.70

5W1 Male/Female

7W2 Male/Female

21W4 Male/Female

ale/Female

ale/Female

PART NUMBER:

628 COMBO ASSEMBLY