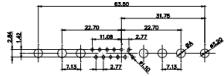

 .X
 ±0.25

23.53

14.51

7.79

9.70

9W4 Male

25W3 Male

47.02

9W4 Female

김 영

13W3 Female

.XX ±0.13 .XXX ±0.05

36W4 Female

13W3 Male

36W4 Male

13W6 Male