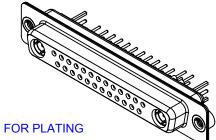

THIS IS A C.A.D. GENERATED DRAWING DO NOT MAKE MANUAL REVISIONS TO MASTER.

| Ω Γ¬ |  |
|------|--|
|      |  |
|      |  |

**ISSUE NUMBER** ORIGINAL (1)

NOTES:

MATERIAL:

HOUSING: THERMOPLASTIC POLYESTER, UL94V-0 SHELL: STEEL, Sn or Ni PLATED CONTACT: COPPER ALLOY SEE ORDERING GUIDE FOR PLATING