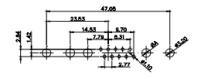

 .X
 ±0.25

23.53

14.51

7.79

9.70

9W4 Male

25W3 Male

47.02

9W4 Female

김 영

13W3 Female

.XX ±0.13 .XXX ±0.05

36W4 Female

13W3 Male

36W4 Male

13W6 Male