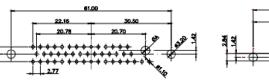

9W4 Female

김 영

13W3 Female

.XX ±0.13 .XXX ±0.05

36W4 Female

13W3 Male

36W4 Male

13W6 Male

43W2 Male

13W6 Female

17W5 Female

43W2 Female

47W1 Female

17W5 Male

COMPLIANT

47W1 Male