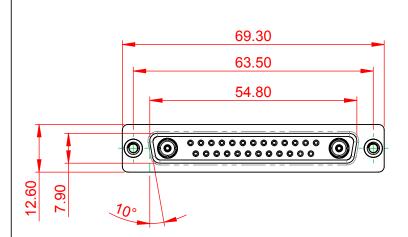

THIS IS A C.A.D. GENERATED DRAWING DO NOT MAKE MANUAL REVISIONS TO MASTER.

| Ω Γ¬ |  |
|------|--|
|      |  |
|      |  |

**ISSUE NUMBER** ORIGINAL (1)

NOTES:

MATERIAL:

HOUSING: THERMOPLASTIC POLYESTER, UL94V-0 SHELL: STEEL, Sn or Ni PLATED CONTACT: COPPER ALLOY SEE ORDERING GUIDE FOR PLATING

OPERATING TEMPERATURE: -55°C ~ 125°C

SIGNAL CONTACT CURRENT RATING: 5A PER CONTACT SIGNAL CONTACT RESISTANCE: 10mQ MAX. INSULATOR RESISTANCE: 5000MΩ min. DIELECTRIC WITHSTANDING VOLTAGE: 1000V AC rms

|        |                                      | SW REFERENCE NO.: 628 COMBO ASSEMBLY                                   |                                 |                    |       |
|--------|--------------------------------------|------------------------------------------------------------------------|---------------------------------|--------------------|-------|
|        |                                      |                                                                        | DRAWN: C.B                      | DATE: JAN. 01/2019 |       |
|        |                                      |                                                                        | CHECKED:                        | DATE:              |       |
| ſ      | EDAC INC                             | THESE DRAWINGS AND SPECIFICATIONS<br>ARE THE PROPERTY OF EDAC INC.,AND | SCALE: (IN C.A.D. 1:1)          | SHEET 1 OF         | 4     |
| CANADA |                                      | SHALL NOT BE REPRODUCED, OR COPIED OR USED AS THE BASIS FOR THE        | DRAWING NUMBER: 628-27W2224-5NA |                    | ISSUE |
|        | YOUR CONNECTION TO QUALITY & SERVICE | MANUFACTURE OR SALE OF APPARATUS<br>WITHOUT WRITTEN PERMISSION.        | PART NUMBER: 628-27W            | 2224-5NA           | 1     |