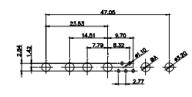

 .X
 ±0.25

23.53

14.51

7.79

9.70

9W4 Male

25W3 Male

47.02

9W4 Female

김 영

13W3 Female

.XX ±0.13 .XXX ±0.05

36W4 Female

13W3 Male

36W4 Male

13W6 Male

43W2 Male

13W6 Female

17W5 Female

43W2 Female

47W1 Female

17W5 Male

COMPLIANT

47W1 Male