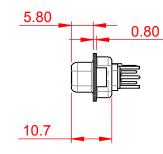

 .X
 ±0.25

23.53

14.51

7.79

9.70

9W4 Male

25W3 Male

47.02

9W4 Female

김 영

13W3 Female

.XX ±0.13 .XXX ±0.05

36W4 Female

13W3 Male

36W4 Male

13W6 Male