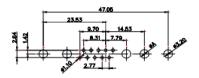

| I PART NUMBER:  |

WITHOUT WRITTEN PERMISSION.



THIS SERIES FL THE EUROPEAN UNION DIRECTIVES 2011/65/EU FOR RoHS COMPLIANCY. 

 TOLERANCE
 THIS IS A C.A.D. GENERATED DRAWING

 UNLESS OTHERWISE
 DO NOT MAKE MANUAL REVISIONS TO MASTER.

 .X
 ±0.25

23.53

14.51

7.79

9.70





9W4 Male



25W3 Male



47.02

9W4 Female

김 영

13W3 Female

.XX ±0.13 .XXX ±0.05



36W4 Female



13W3 Male



36W4 Male







13W6 Male



43W2 Male



13W6 Female

17W5 Female



43W2 Female

47W1 Female



17W5 Male

COMPLIANT



47W1 Male





|                                                                                                   |                                                                                | SW REFERENCE NO.: 628 0                                                                                                                                                                                          | COMBO ASSEMBLY                  |            |       |
|---------------------------------------------------------------------------------------------------|--------------------------------------------------------------------------------|--------------------------------------------