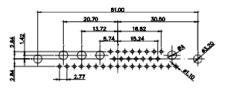

 .X
 ±0.25

23.53

14.51

7.79

9.70

9W4 Male

25W3 Male

47.02

9W4 Female

김 영

13W3 Female

.XX ±0.13 .XXX ±0.05

36W4 Female

13W3 Male

36W4 Male

13W6 Male

43W2 Male

13W6 Female

17W5 Female

43W2 Female

47W1 Female

17W5 Male

COMPLIANT

47W1 Male