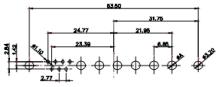

(1)

2W2 / 2WK2

5W5 Male

5W5 Female

23.53

47.05

3W3 / 3WK3

8W8 Male

31.70

5W1 Male/Female

7W2 Male/Female

21W4 Male/Female

ale/Female

ale/Female

PART NUMBER:

628 COMBO ASSEMBLY