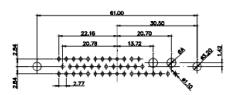

31.70

5W1 Male/Female

7W2 Male/Female

21W4 Male/Female

ale/Female

ale/Female

PART NUMBER:

628 COMBO ASSEMBLY