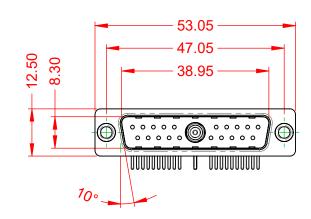

.XX ±0.13 .XXX ±0.05

**INSULATOR RESISTANCE:** DIELECTRIC WITHSTANDING VOLTAGE:

**OPERATING TEMPERATURE:** 

75Ω (IMPEDANCE)

-55°C ~ 125°C

5000MΩ min.

1000V AC rms

|                                        |                                                                                                                                                                                                                |                         | SW REFERENCE NO.: 629 COMBO ASSEMBLY |       |  |
|----------------------------------------|----------------------------------------------------------------------------------------------------------------------------------------------------------------------------------------------------------------|-------------------------|--------------------------------------|-------|--|
| COMBINATION D-SUB                      |                                                                                                                                                                                                                | DRAWN: C.B              | DATE: JAN. 01/20                     | 19    |  |
|                                        |                                                                                                                                                                                                                |                         | DATE:                                |       |  |
| EDAC INC<br>TORONTO, ONTARIO<br>CANADA | THESE DRAWINGS AND SPECIFICATIONS<br>ARE THE PROPERTY OF EDAC INC.,AND<br>SHALL NOT BE REPRODUCED,OR COPIED<br>OR USED AS THE BASIS FOR THE<br>MANUFACTURE OR SALE OF APPARATUS<br>WITHOUT WRITTEN PERMISSION. | SCALE: (IN C.A.D. 1:1)  | SHEET 1 OF                           | 2     |  |
|                                        |                                                                                                                                                                                                                | DRAWING NUMBER: 629-21W | 1240-7N1                             | ISSUE |  |
| YOUR CONNECTION TO QUALITY & SERVICE   |                                                                                                                                                                                                                | PART NUMBER: 629-21W    | 1240-7N1                             | 1     |  |