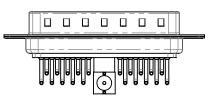

.XX ±0.13 .XXX ±0.05

**INSULATOR RESISTANCE:** DIELECTRIC WITHSTANDING VOLTAGE:

**OPERATING TEMPERATURE:** 

75Ω (IMPEDANCE)

-55°C ~ 125°C

5000MΩ min.

1000V AC rms

|                                        |                                                                                                                                                                                                                |                         | SW REFERENCE NO.: 629 COMBO ASSEMBLY |       |  |
|----------------------------------------|----------------------------------------------------------------------------------------------------------------------------------------------------------------------------------------------------------------|-------------------------|--------------------------------------|-------|--|
| COMBINATION D-SUB                      |                                                                                                                                                                                                                | DRAWN: C.B              | DATE: JAN. 01/20                     | 19    |  |
|                                        |                                                                                                                                                                                                                |                         | DATE:                                |       |  |
| EDAC INC<br>TORONTO, ONTARIO<br>CANADA | THESE DRAWINGS AND SPECIFICATIONS<br>ARE THE PROPERTY OF EDAC INC.,AND<br>SHALL NOT BE REPRODUCED,OR COPIED<br>OR USED AS THE BASIS FOR THE<br>MANUFACTURE OR SALE OF APPARATUS<br>WITHOUT WRITTEN PERMISSION. | SCALE: (IN C.A.D. 1:1)  | SHEET 1 OF                           | 2     |  |
|                                        |                                                                                                                                                                                                                | DRAWING NUMBER: 629-21W | 1240-7N1                             | ISSUE |  |
| YOUR CONNECTION TO QUALITY & SERVICE   |                                                                                                                                                                                                                | PART NUMBER: 629-21W    | 1240-7N1                             | 1     |  |