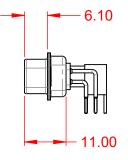

.XX ±0.13 .XXX ±0.05

**INSULATOR RESISTANCE:** DIELECTRIC WITHSTANDING VOLTAGE:

**OPERATING TEMPERATURE:** 

75Ω (IMPEDANCE)

-55°C ~ 125°C

5000MΩ min.

1000V AC rms

|                                        |                                                                                                                                                                                                                |                         | SW REFERENCE NO.: 629 COMBO ASSEMBLY |       |  |
|----------------------------------------|----------------------------------------------------------------------------------------------------------------------------------------------------------------------------------------------------------------|-------------------------|--------------------------------------|-------|--|
| COMBINATION D-SUB                      |                                                                                                                                                                                                                | DRAWN: C.B              | DATE: JAN. 01/20                     | 19    |  |
|                                        |                                                                                                                                                                                                                |                         | DATE:                                |       |  |
| EDAC INC<br>TORONTO, ONTARIO<br>CANADA | THESE DRAWINGS AND SPECIFICATIONS<br>ARE THE PROPERTY OF EDAC INC.,AND<br>SHALL NOT BE REPRODUCED,OR COPIED<br>OR USED AS THE BASIS FOR THE<br>MANUFACTURE OR SALE OF APPARATUS<br>WITHOUT WRITTEN PERMISSION. | SCALE: (IN C.A.D. 1:1)  | SHEET 1 OF                           | 2     |  |
|                                        |                                                                                                                                                                                                                | DRAWING NUMBER: 629-21W | 1240-7N1                             | ISSUE |  |
| YOUR CONNECTION TO QUALITY & SERVICE   |                                                                                                                                                                                                                | PART NUMBER: 629-21W    | 1240-7N1                             | 1     |  |