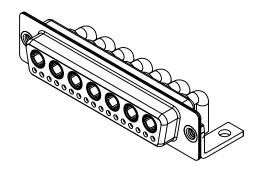

## NOTES:

MATERIAL: HOUSING: SHELL: CONTACT:

THERMOPLASTIC POLYESTER, UL94V-0 STEEL, NICKEL PLATED COPPER ALLOY, 30µ GOLD PLATED

**OPERATING TEMPERATURE:** 

POWER/CO-AX CONTACT RATING: 30A (CURRENT) (IF PRESENT) SIGNAL CONTACT CURRENT RATING: 5A PER CONTACT

SIGNAL CONTACT RESISTANCE:  $10m\Omega$  MAX.

**INSULATOR RESISTANCE:** DIELECTRIC WITHSTANDING VOLTAGE: 5000MΩ min.

-55°C ~ 125°C

1000V AC rms

|  | COMBINATION D-SUB                    |                                                                                                                                       | SW REFERENCE NO.: 630 COMBO ASSEMBLY |                  |       |
|--|--------------------------------------|---------------------------------------------------------------------------------------------------------------------------------------|--------------------------------------|------------------|-------|
|  |                                      |                                                                                                                                       | DRAWN: C.B                           | DATE: JAN. 01/20 | 19    |
|  |                                      |                                                                                                                                       | CHECKED:                             | DATE:            |       |
|  | EDAC INC                             | THESE DRAWINGS AND SPECIFICATIONS<br>ARE THE PROPERTY OF EDAC INC.,AND                                                                | SCALE: (IN C.A.D. 1:1)               | SHEET 1 OF       | 2     |
|  | TORONTO, ONTARIO<br>CANADA           | SHALL NOT BE REPRODUCED, OR COPIED<br>OR USED AS THE BASIS FOR THE<br>MANUFACTURE OR SALE OF APPARATUS<br>WITHOUT WRITTEN PERMISSION. | DRAWING NUMBER: 630-24W7640-3N4      |                  | ISSUE |
|  | YOUR CONNECTION TO QUALITY & SERVICE |                                                                                                                                       | PART NUMBER: 630-24W                 | 7640-3N4         | 1     |