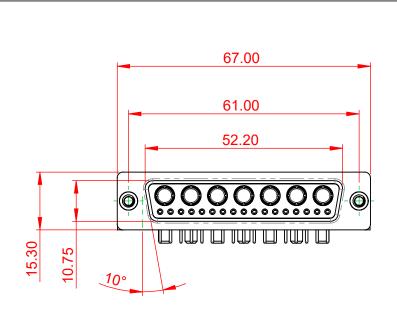

TOLERANCE UNLESS OTHERWISE SPECIFIED .X ±0.25 .XX ±0.13 .XXX ±0.05

THIS IS A C.A.D. GENERATED DRAWING DO NOT MAKE MANUAL REVISIONS TO MASTER.

**ISSUE NUMBER** 

ORIGINAL

(1)

## 11.94 3.20 · III , $\bigcirc$ 6 6 $\bigcirc$ 6

## NOTES:

MATERIAL: HOUSING: SHELL: CONTACT:

THERMOPLASTIC POLYESTER, UL94V-0 STEEL, NICKEL PLATED COPPER ALLOY, 30µ GOLD PLATED

**OPERATING TEMPERATURE:** 

POWER/CO-AX CONTACT RATING: 30A (CURRENT) (IF PRESENT) SIGNAL CONTACT CURRENT RATING: 5A PER CONTACT

SIGNAL CONTACT RESISTANCE:  $10m\Omega$  MAX.

**INSULATOR RESISTANCE:** DIELECTRIC WITHSTANDING VOLTAGE: 5000MΩ min.

-55°C ~ 125°C

1000V AC rms

|  | COMBINATION D-SUB                    |                                                                                                                                       | SW REFERENCE NO.: 630 COMBO ASSEMBLY |                  |       |
|--|--------------------------------------|---------------------------------------------------------------------------------------------------------------------------------------|--------------------------------------|------------------|-------|
|  |                                      |                                                                                                                                       | DRAWN: C.B                           | DATE: JAN. 01/20 | 19    |
|  |                                      |                                                                                                                                       | CHECKED:                             | DATE:            |       |
|  | EDAC INC                             | THESE DRAWINGS AND SPECIFICATIONS<br>ARE THE PROPERTY OF EDAC INC.,AND                                                                | SCALE: (IN C.A.D. 1:1)               | SHEET 1 OF       | 2     |
|  | TORONTO, ONTARIO<br>CANADA           | SHALL NOT BE REPRODUCED, OR COPIED<br>OR USED AS THE BASIS FOR THE<br>MANUFACTURE OR SALE OF APPARATUS<br>WITHOUT WRITTEN PERMISSION. | DRAWING NUMBER: 630-24W7640-3N4      |                  | ISSUE |
|  | YOUR CONNECTION TO QUALITY & SERVICE |                                                                                                                                       | PART NUMBER: 630-24W                 | 7640-3N4         | 1     |