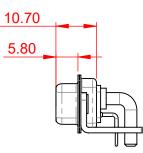

TOLERANCE UNLESS OTHERWISE SPECIFIED .X ±0.25 .XX ±0.13 .XXX ±0.05

THIS IS A C.A.D. GENERATED DRAWING DO NOT MAKE MANUAL REVISIONS TO MASTER.



**ISSUE NUMBER** 

ORIGINAL

(1)



## 11.94 3.20 · III , $\bigcirc$ 6 6 $\bigcirc$ 6

## NOTES:

MATERIAL: HOUSING: SHELL: CONTACT:

THERMOPLASTIC POLYESTER, UL94V-0 STEEL, NICKEL PLATED COPPER ALLOY, 30µ GOLD PLATED

**OPERATING TEMPERATURE:** 

POWER/CO-AX CONTACT RATING: 30A (CURRENT) (IF PRESENT) SIGNAL CONTACT CURRENT RATING: 5A PER CONTACT

SIGNAL CONTACT RESISTANCE:  $10m\Omega$  MAX.

**INSULATOR RESISTANCE:** DIELECTRIC WITHSTANDING VOLTAGE: 5000MΩ min.

-55°C ~ 125°C

1000V AC rms



|  | COMBINATION D-SUB                    |                                                                                                                                       | SW REFERENCE NO.: 630 COMBO ASSEMBLY |                  |       |
|--|--------------------------------------|---------------------------------------------