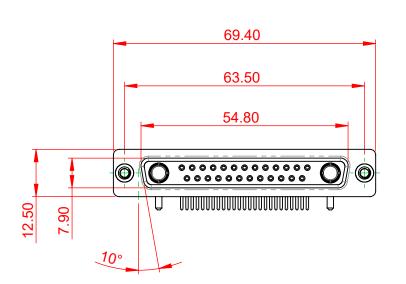

DRAWING NUMBER: 630-27W2640-1N2 ISSUE PART NUMBER: 630-27W2640-1N2

က်

TOLERANCE UNLESS OTHERWISE SPECIFIED

.X ±0.25 .XX ±0.13 .XXX ±0.05

THIS IS A C.A.D. GENERATED DRAWING DO NOT MAKE MANUAL REVISIONS TO MASTER.