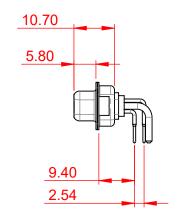

DRAWING NUMBER: 630-27W2640-1N2 ISSUE PART NUMBER: 630-27W2640-1N2

က်

TOLERANCE UNLESS OTHERWISE SPECIFIED

.X ±0.25 .XX ±0.13 .XXX ±0.05

THIS IS A C.A.D. GENERATED DRAWING DO NOT MAKE MANUAL REVISIONS TO MASTER.