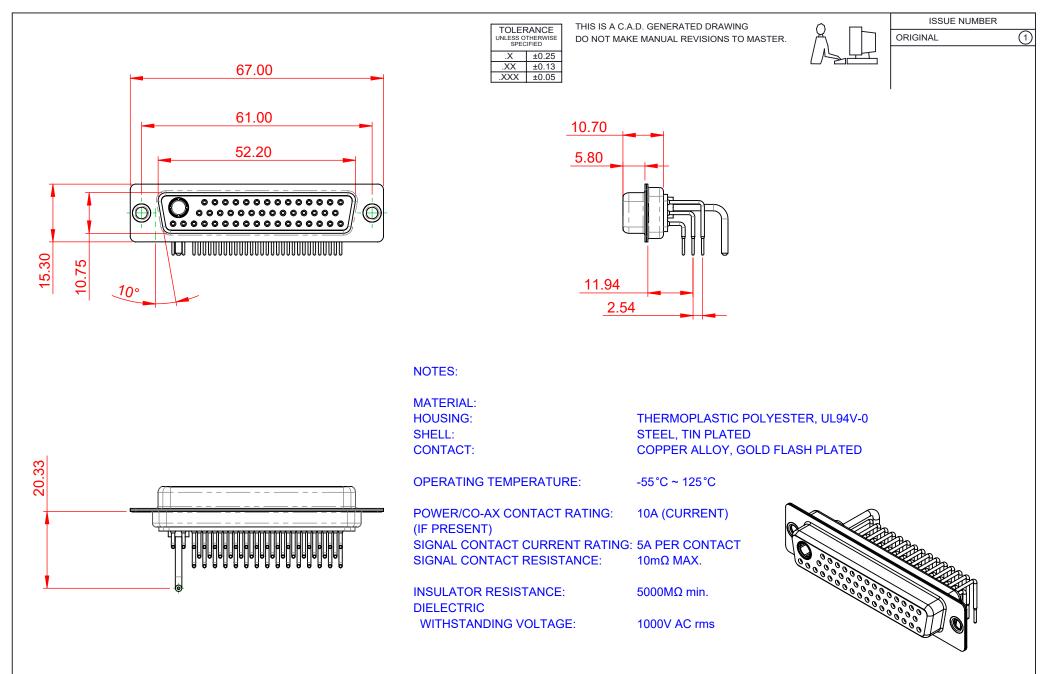

|                    | COMBINATION D-SUB                      |                                                                                                                                                                                                                |                          | SW REFERENCE NO.: 630 COMBO ASSEMBLY |          |                    |       |  |
|--------------------|----------------------------------------|----------------------------------------------------------------------------------------------------------------------------------------------------------------------------------------------------------------|--------------------------|--------------------------------------|----------|--------------------|-------|--|
|                    |                                        |                                                                                                                                                                                                                |                          | DRAWN: C.B                           |          | DATE: JAN. 01/2019 |       |  |
|                    |                                        |                                                                                                                                                                                                                | CHECKED:                 |                                      | DATE:    |                    |       |  |
|                    | EDAC INC<br>TORONTO, ONTARIO<br>CANADA | THESE DRAWINGS AND SPECIFICATIONS<br>ARE THE PROPERTY OF EDAC INC.,AND<br>SHALL NOT BE REPRODUCED,OR COPIED<br>OR USED AS THE BASIS FOR THE<br>MANUFACTURE OR SALE OF APPARATUS<br>WITHOUT WRITTEN PERMISSION. | SCALE:                   | (IN C.A.D. 1:1)                      | SHEET 1  | OF                 | 2     |  |
|                    |                                        |                                                                                                                                                                                                                | DRAWING NUMBER: 630-47W1 |                                      | 1250-1T1 |                    | ISSUE |  |
| YOUR CONNECTION TO | QUALITY & SERVICE                      |                                                                                                                                                                                                                | PART NU                  | MBER: 630-47W                        | 1250-1T1 |                    | 1     |  |