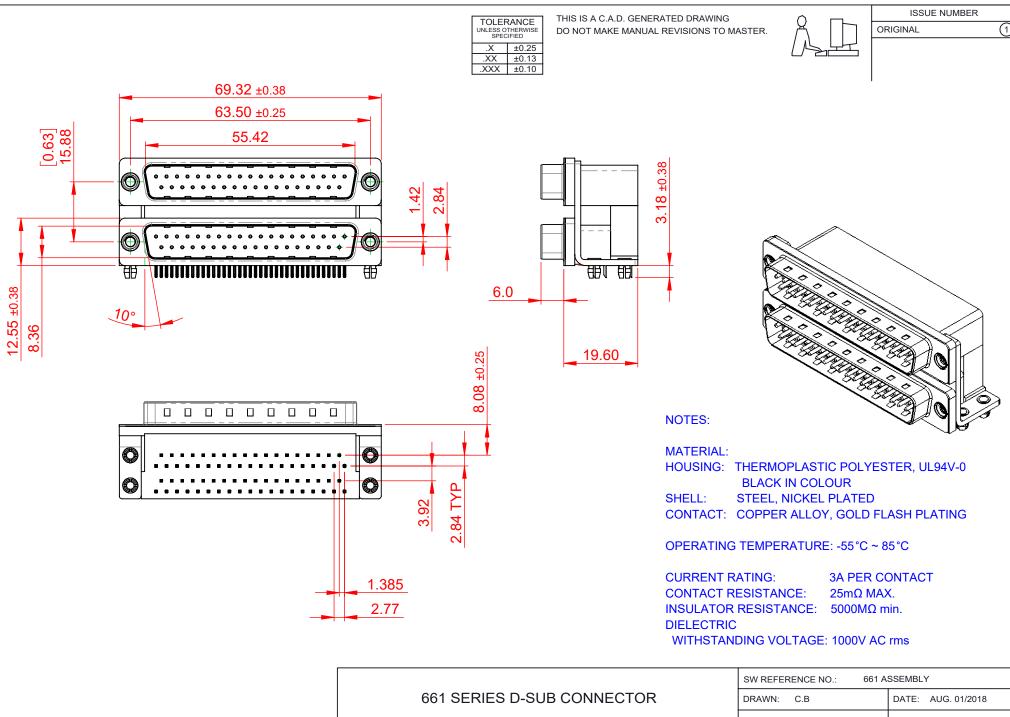

THIS SERIES FULLY CONFORMS TO THE EUROPEAN UNION DIRECTIVES 2011/65/EU FOR RoHS COMPLIANCY. YOUR CONNECTION TO QUALITY & SERVICE

EDAC INC TORONTO, ONTARIO CANADA

THESE DRAWINGS AND SPECIFICATIONS ARE THE PROPERTY OF EDAC INC..AND SHALL NOT BE REPRODUCED, OR COPIED OR USED AS THE BASIS FOR THE MANUFACTURE OR SALE OF APPARATUS WITHOUT WRITTEN PERMISSION.

| SW REFERENCE NO.: 661 ASSEMBLY |                    |  |
|--------------------------------|--------------------|--|
| DRAWN: C.B                     | DATE: AUG. 01/2018 |  |
| CHECKED:                       | DATE:              |  |
| SCALE: 1:1                     | SHEET 1 OF 1       |  |
| DRAWING NUMBER: 661-0          | 037-264-041 ISSUE  |  |

661-037-264-041

PART NUMBER: