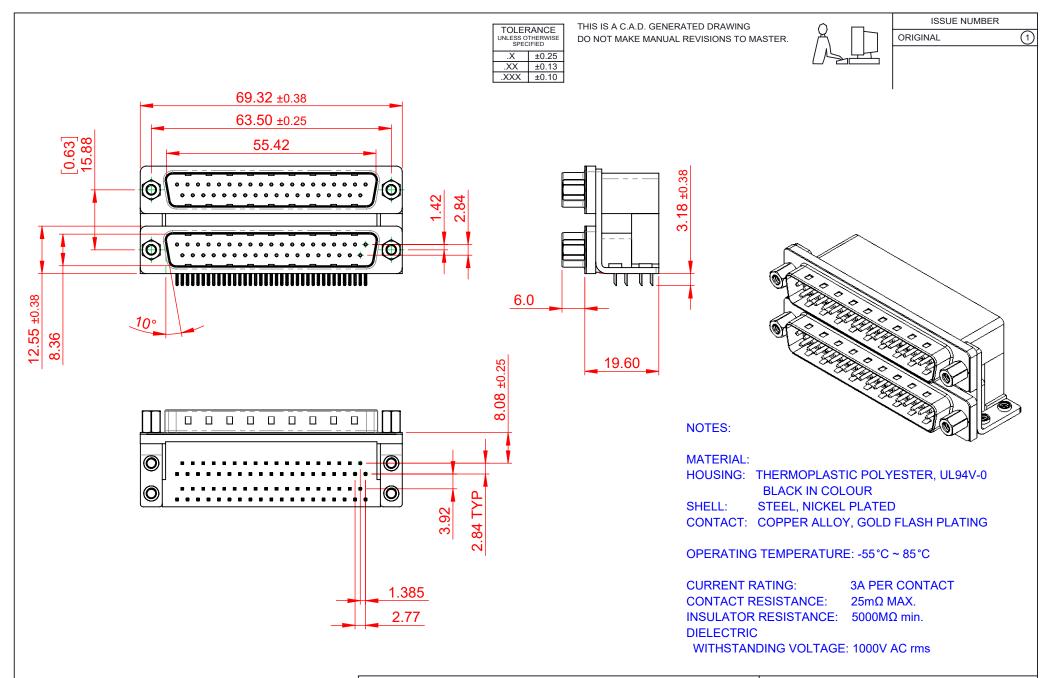

|                   |                                                                                | SW REFERENCE NO.: 661 ASSEMBLY                                                                                                                                                                                 |                                 |           |         |       |       |   |
|-------------------|--------------------------------------------------------------------------------|----------------------------------------------------------------------------------------------------------------------------------------------------------------------------------------------------------------|---------------------------------|-----------|---------|-------|-------|---|
|                   | 661 SERIES D-SUB C                                                             | DRAWN: C.B                                                                                                                                                                                                     |                                 | DATE:     | AUG. (  | 01/20 | 18    |   |
|                   |                                                                                |                                                                                                                                                                                                                | CHECKED:                        |           | DATE:   |       |       |   |
| TO<br>VES<br>ICY. | EDAC INC<br>TORONTO, ONTARIO<br>CANADA<br>YOUR CONNECTION TO QUALITY & SERVICE | THESE DRAWINGS AND SPECIFICATIONS<br>ARE THE PROPERTY OF EDAC INC.,AND<br>SHALL NOT BE REPRODUCED,OR COPIED<br>OR USED AS THE BASIS FOR THE<br>MANUFACTURE OR SALE OF APPARATUS<br>WITHOUT WRITTEN PERMISSION. | SCALE: 1:1                      |           | SHEET   | 1     | OF    | 1 |
|                   |                                                                                |                                                                                                                                                                                                                | DRAWING NUMBER: 661-037-264-053 |           |         |       | ISSUE |   |
|                   |                                                                                |                                                                                                                                                                                                                | PART NUMBER: 6                  | 661-037-2 | 264-053 |       |       | 1 |

THIS SERIES FULLY CONFORMS TO THE EUROPEAN UNION DIRECTIVE 2011/65/EU FOR RoHS COMPLIANC