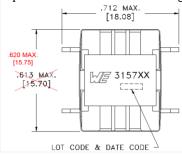

## **Description and Purpose of Change(s):**

Correcting an error on the specification sheet. This series will now match the maximum length specification of MID-D11 through-hole series.

## Impact on Form, Fit, Function, Quality or Reliability:

Finished good maximum length will change from .613[15.70] to .620[15.75]

Changes will be implemented on all product starting with date / date code: \_\_\_\_HD\_\_\_.